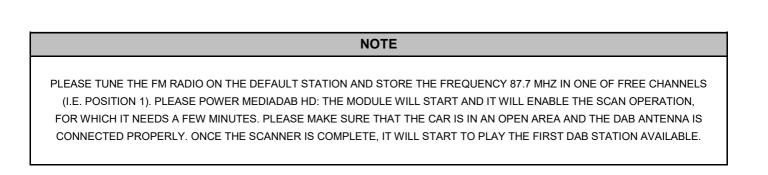

## CONFIDENTIAL

|                                          | FIAT ALFA ROMEO<br>LANCIA           | CANBUS 2 WIRES<br>PROTOCOL | PLUG AND PLAY<br>CBL059FIDB21 |  |  |  |  |
|------------------------------------------|-------------------------------------|----------------------------|-------------------------------|--|--|--|--|
| QUICK MENU                               |                                     |                            |                               |  |  |  |  |
| ON<br>VOLUME<br>SEQUENCE                 | VOL+                                | VOL- VOL+                  | VOL-                          |  |  |  |  |
| OFF<br>VOLUME<br>SEQUENCE                | VOL+ V                              |                            |                               |  |  |  |  |
| ENTER THE MENU                           |                                     | OR THROUGH THE MENU        |                               |  |  |  |  |
| SEQUENCE<br>SEEK - SEEK +<br>SEEK - SEEK | SRC C                               |                            | SRC U                         |  |  |  |  |
| SCROLL THE MENU                          |                                     | H H                        |                               |  |  |  |  |
| SEEK KEYS                                | PREVIOUS                            |                            | NEXT                          |  |  |  |  |
| CONFIRM<br>A SELECTION                   | H H                                 |                            |                               |  |  |  |  |
| PRESS<br>MODE                            | SHORT                               | PRESS                      |                               |  |  |  |  |
| CHANNEL CHANGE<br>SEEK KEYS              | PREVIOUS                            |                            | NEXT                          |  |  |  |  |
| CHANNEL<br>FAVOURITE CHANGE              | PREVIOUS<br>LONG                    |                            | NEXT<br>LONG                  |  |  |  |  |
| ADD FAVOURITE<br>CHANNEL                 | ŀ                                   |                            |                               |  |  |  |  |
| VOLUME<br>SEQUENCE                       |                                     | VOL- VOL+                  |                               |  |  |  |  |
| SCAN                                     | PLEASE PRESS<br>MODE KEY<br>3 TIMES |                            |                               |  |  |  |  |

**CONFIDENTIAL** 

|                                                            | FIAT ALFA ROMEO<br>LANCIA | CANBUS 2 WIRES<br>PROTOCOL | PLUG AND PLAY<br>CBL059FIDB21 |  |  |  |  |
|------------------------------------------------------------|---------------------------|----------------------------|-------------------------------|--|--|--|--|
| QUICK MENU                                                 |                           |                            |                               |  |  |  |  |
| ON                                                         |                           |                            |                               |  |  |  |  |
| VOLUME<br>SEQUENCE                                         | W0L+ V0L+ V0L+ V0L+       |                            |                               |  |  |  |  |
| OFF<br>VOLUME<br>SEQUENCE                                  | VOL+ VOL- VOL+ VOL-       |                            |                               |  |  |  |  |
|                                                            | OR THROUGH THE MENU       |                            |                               |  |  |  |  |
| ENTER THE MENU<br>SEQUENCE<br>SEEK - SEEK +<br>SEEK - SEEK |                           |                            |                               |  |  |  |  |
| SCROLL THE MENU                                            | PREVIOUS NEXT             |                            |                               |  |  |  |  |
| SEEK KEYS                                                  |                           |                            |                               |  |  |  |  |
| CONFIRM<br>A SELECTION                                     |                           |                            |                               |  |  |  |  |
| SEQUENCE                                                   |                           |                            |                               |  |  |  |  |
| CHANNEL CHANGE                                             | PREVIOUS                  |                            |                               |  |  |  |  |
| SEEK KEYS                                                  |                           |                            |                               |  |  |  |  |
| CHANNEL<br>FAVOURITE CHANGE                                | PREVIOU<br>LON            |                            | NEXT<br>LONG                  |  |  |  |  |
| ADD FAVOURITE<br>CHANNEL                                   |                           |                            |                               |  |  |  |  |
| VOLUME<br>SEQUENCE                                         | VOL- VOL+                 |                            |                               |  |  |  |  |
| SCAN                                                       |                           | Through Menu               |                               |  |  |  |  |