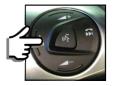

#### ATTENTION

BEFORE STARTING THE STEERING WHEEL COMMANDS LEARNING PROCEDURE PLEASE CHECK THAT THE OEM RADIO IS CONNECTED AND THE KEY IS TURNED ON LEARNING PROCEDURE IS ALLOWED ONLY FOR 60 SECONDS AFTER INTERFACE POWER ON. IF THE INTERFACE WILL NOT RECOGNIZE STEERING WHEEL BUTTONS IS NECESSARY TO REMOVE AND CONNECTED BACK AGAIN POWER.

## **STEERING WHEEL COMMANDS VERSION 2**

PRESS VOLUME — THE LED BECOMES ORANGE: PLEASE KEEP IT PRESSED FOR 1 SECOND AND RELEASE IT WHEN THE LED IS RED

PRESS VOLUME + THE LED BECOMES ORANGE: PLEASE KEEP IT PRESSED FOR 1 SECOND AND RELEASE IT WHEN THE LED IS RED

PRESS SEEK — THE LED BECOMES ORANGE: PLEASE KEEP IT PRESSED FOR 1 SECOND AND RELEASE IT WHEN THE LED IS RED

PRESS SEEK + THE LED BECOMES ORANGE: PLEASE KEEP IT PRESS FOR 1 SECOND AND RELEASE IT WHEN THE LED IS RED

PRESS VOICE KEY: THE LED BECOMES ORANGE: PLEASE KEEP IT PRESSED TILL THE LED IS GREEN

THE LEARNING PROCEDURE IS FINISHED.

**FORD** 

PLUG AND PLAY CBL059FODB11

PROTOCOL RESISTIVE

| QUICK MENU                                     |                                          |  |  |  |
|------------------------------------------------|------------------------------------------|--|--|--|
| SWITCH ON<br>VOLUME<br>SEQUENCE                | VOL+ VOL- VOL+ VOL-                      |  |  |  |
| SWITCH OFF<br>VOLUME<br>SEQUENCE               | VOL+ VOL- VOL+ VOL-  OR TROUGHT THE MENU |  |  |  |
| ENTER MENU'<br>SOURCE<br>SEQUENCE              | PLEASE PRESS SOURCE FOR A LONG           |  |  |  |
| MENU'<br>NAVIGATION<br>SEEKS                   | PREVIOUS NEXT                            |  |  |  |
| CONFIRM A MENU<br>SELECTION<br>PRESS<br>SOURCE | SHORT PRESS                              |  |  |  |
| CHANGE<br>CHANNEL<br>THROUGH SEEK              | PREVIOUS NEXT                            |  |  |  |
| CHANGE<br>FAVOURITE<br>CHANNEL<br>THROUGH SEEK | PREVIOUS LONG PRESS  NEXT LONG PRESS     |  |  |  |
| ADD FAVOURITE<br>CHANNEL<br>VOLUME<br>SEQUENCE | VOL— VOL+                                |  |  |  |
| SCAN                                           | PLEASE PRESS SOURCE 3 TIMES              |  |  |  |