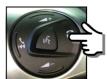

#### ATTENTION

BEFORE STARTING THE STEERING WHEEL COMMANDS LEARNING PROCEDURE PLEASE CHECK THAT THE OEM RADIO IS CONNECTED AND THE KEY IS TURNED ON LEARNING PROCEDURE IS ALLOWED ONLY FOR 60 SECONDS AFTER INTERFACE POWER ON. IF THE INTERFACE WILL NOT RECOGNIZE STEERING WHEEL BUTTONS IS NECESSARY TO REMOVE AND CONNECTED BACK AGAIN POWER.

## **STEERING WHEEL COMMANDS VERSION 2**

PRESS VOLUME — THE LED BECOMES ORANGE: PLEASE KEEP IT PRESSED FOR 1 SECOND AND RELEASE IT WHEN THE LED IS RED

PRESS VOLUME + THE LED BECOMES ORANGE: PLEASE KEEP IT PRESSED FOR 1 SECOND AND RELEASE IT WHEN THE LED IS RED

PRESS SEEK — THE LED BECOMES ORANGE: PLEASE KEEP IT PRESSED FOR 1 SECOND AND RELEASE IT WHEN THE LED IS RED

PRESS SEEK + THE LED BECOMES ORANGE: PLEASE KEEP IT PRESS FOR 1 SECOND AND RELEASE IT WHEN THE LED IS RED

PRESS VOICE KEY: THE LED BECOMES ORANGE: PLEASE KEEP IT PRESSED TILL THE LED IS GREEN

THE LEARNING PROCEDURE IS FINISHED.

**FORD** 

PLUG AND PLAY CBL059FODB11

PROTOCOL RESISTIVE

| QUICK MENU                                     |                                          |  |  |  |
|------------------------------------------------|------------------------------------------|--|--|--|
| SWITCH ON<br>VOLUME<br>SEQUENCE                | VOL+ VOL- VOL+ VOL-                      |  |  |  |
| SWITCH OFF<br>VOLUME<br>SEQUENCE               | VOL+ VOL- VOL+ VOL-  OR TROUGHT THE MENU |  |  |  |
| ENTER MENU'<br>SOURCE<br>SEQUENCE              | PLEASE PRESS SOURCE FOR A LONG           |  |  |  |
| MENU'<br>NAVIGATION<br>SEEKS                   | PREVIOUS NEXT                            |  |  |  |
| CONFIRM A MENU<br>SELECTION<br>PRESS<br>SOURCE | SHORT PRESS                              |  |  |  |
| CHANGE<br>CHANNEL<br>THROUGH SEEK              | PREVIOUS NEXT                            |  |  |  |
| CHANGE<br>FAVOURITE<br>CHANNEL<br>THROUGH SEEK | PREVIOUS LONG PRESS  NEXT LONG PRESS     |  |  |  |
| ADD FAVOURITE<br>CHANNEL<br>VOLUME<br>SEQUENCE | VOL— VOL+                                |  |  |  |
| SCAN                                           | PLEASE PRESS SOURCE 3 TIMES              |  |  |  |