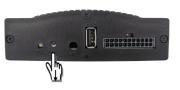

## **NOTES**

PLEASE TUNE THE FM RADIO ON THE DEFAULT STATION AND STORE THE FREQUENCY 87.7 MHZ IN ONE OF FREE CHANNELS (I.E. POSITION 1). PLEASE POWER MEDIADAB HD: THE MODULE WILL START AND IT WILL ENABLE THE SCAN OPERATION, FOR WHICH IT NEEDS A FEW MINUTES. PLEASE MAKE SURE THAT THE CAR IS IN AN OPEN AREA AND THE DAB ANTENNA IS CONNECTED PROPERLY. ONCE THE SCANNER IS COMPLETE, IT WILL START TO PLAY THE FIRST DAB STATION AVAILABLE.