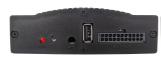

#### **INSTALLATION ESTIMATED IN 1 HOUR**

## **FORD**

# PLUG AND PLAY CBL059FODB11

# PROTOCOL RESISTIVE

| QUICK MENU                                     |                                          |  |  |  |
|------------------------------------------------|------------------------------------------|--|--|--|
| SWITCH ON<br>VOLUME<br>SEQUENCE                | VOL+ VOL- VOL+ VOL-                      |  |  |  |
| SWITCH OFF<br>VOLUME<br>SEQUENCE               | VOL+ VOL— VOL+ VOL—  OR TROUGHT THE MENU |  |  |  |
| ENTER MENU'<br>SOURCE<br>SEQUENCE              | PLEASE PRESS SOURCE FOR A LONG           |  |  |  |
| MENU'<br>NAVIGATION<br>SEEKS                   | PREVIOUS NEXT                            |  |  |  |
| CONFIRM A MENU<br>SELECTION<br>PRESS<br>SOURCE | SHORT PRESS                              |  |  |  |
| CHANGE<br>CHANNEL<br>THROUGH SEEK              | PREVIOUS NEXT                            |  |  |  |
| CHANGE<br>FAVOURITE<br>CHANNEL<br>THROUGH SEEK | PREVIOUS NEXT LONG PRESS                 |  |  |  |
| ADD FAVOURITE<br>CHANNEL<br>VOLUME<br>SEQUENCE | VOL- VOL+                                |  |  |  |
| SCAN                                           | PLEASE PRESS SOURCE 3 TIMES              |  |  |  |