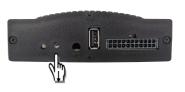

#### **ATTENTION**

BEFORE STARTING THE STEERING WHEEL COMMANDS LEARNING PROCEDURE PLEASE CHECK THAT THE OEM RADIO IS CONNECTED AND THE KEY IS TURNED ON LEARNING PRO-CEDURE IS ALLOWED ONLY FOR 60 SECONDS AFTER INTERFACE POWER ON. IF THE INTER-FACE WILL NOT RECOGNIZE STEERING WHEEL BUTTONS IS NECESSARY TO REMOVE AND **CONNECTED BACK AGAIN POWER.** 

#### ATTENTION

BEFORE STARTING THE STEERING WHEEL COMMANDS LEARNING PROCEDURE PLEASE CHECK THAT THE OEM RADIO IS CONNECTED AND THE KEY IS TURNED ON LEARNING PROCEDURE IS ALLOWED ONLY FOR 60 SECONDS AFTER INTERFACE POWER ON. IF THE INTERFACE WILL NOT RECOGNIZE STEERING WHEEL BUTTONS IS NECESSARY TO REMOVE AND CONNECTED BACK AGAIN POWER.