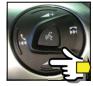

#### ATTENTION

BEFORE STARTING THE STEERING WHEEL COMMANDS LEARNING PROCEDURE PLEASE CHECK THAT THE OEM RADIO IS CONNECTED AND THE KEY IS TURNED ON LEARNING PROCEDURE IS ALLOWED ONLY FOR 60 SECONDS AFTER INTERFACE POWER ON. IF THE INTERFACE WILL NOT RECOGNIZE STEERING WHEEL BUTTONS IS NECESSARY TO REMOVE AND CONNECTED BACK AGAIN POWER.

## **STEERING WHEEL COMMANDS VERSION 2**

PRESS VOLUME — THE LED BECOMES ORANGE: PLEASE KEEP IT PRESSED FOR 1 SECOND AND RELEASE IT WHEN THE LED IS RED

PRESS VOLUME + THE LED BECOMES ORANGE: PLEASE KEEP IT PRESSED FOR 1 SECOND AND RELEASE IT WHEN THE LED IS RED

PRESS SEEK — THE LED BECOMES ORANGE: PLEASE KEEP IT PRESSED FOR 1 SECOND AND RELEASE IT WHEN THE LED IS RED

PRESS SEEK + THE LED BECOMES ORANGE: PLEASE KEEP IT PRESS FOR 1 SECOND AND RELEASE IT WHEN THE LED IS RED

PRESS VOICE KEY: THE LED BECOMES ORANGE: PLEASE KEEP IT PRESSED TILL THE LED IS GREEN

THE LEARNING PROCEDURE IS FINISHED.

**FORD** 

PLUG AND PLAY CBL059FODB11

PROTOCOL RESISTIVE

| QUICK MENU                                     |                                          |  |  |  |
|------------------------------------------------|------------------------------------------|--|--|--|
| SWITCH ON<br>VOLUME<br>SEQUENCE                | VOL+ VOL- VOL+ VOL-                      |  |  |  |
| SWITCH OFF<br>VOLUME<br>SEQUENCE               | VOL+ VOL- VOL+ VOL-  OR TROUGHT THE MENU |  |  |  |
| ENTER MENU'<br>SOURCE<br>SEQUENCE              | PLEASE PRESS SOURCE FOR A LONG           |  |  |  |
| MENU'<br>NAVIGATION<br>SEEKS                   | PREVIOUS NEXT                            |  |  |  |
| CONFIRM A MENU<br>SELECTION<br>PRESS<br>SOURCE | SHORT PRESS                              |  |  |  |
| CHANGE<br>CHANNEL<br>THROUGH SEEK              | PREVIOUS NEXT                            |  |  |  |
| CHANGE<br>FAVOURITE<br>CHANNEL<br>THROUGH SEEK | PREVIOUS LONG PRESS  NEXT LONG PRESS     |  |  |  |
| ADD FAVOURITE<br>CHANNEL<br>VOLUME<br>SEQUENCE | VOL— VOL+                                |  |  |  |
| SCAN                                           | PLEASE PRESS SOURCE 3 TIMES              |  |  |  |