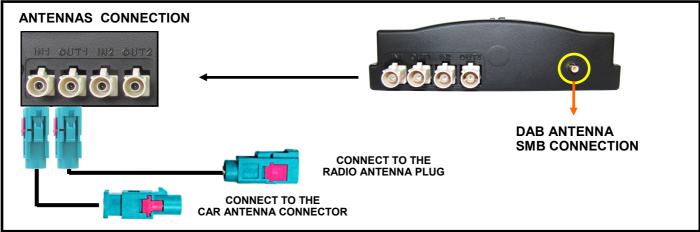

## **NOTES**

PLEASE TUNE THE FM RADIO ON THE DEFAULT STATION AND STORE THE FREQUENCY 87.7 MHZ IN ONE OF FREE CHANNELS (I.E. POSITION 1). PLEASE POWER MEDIADAB HD: THE MODULE WILL START AND IT WILL ENABLE THE SCAN OPERATION, FOR WHICH IT NEEDS A FEW MINUTES. PLEASE MAKE SURE THAT THE CAR IS IN AN OPEN AREA AND THE DAB ANTENNA IS CONNECTED PROPERLY. ONCE THE SCANNER IS COMPLETE, IT WILL START TO PLAY THE FIRST DAB STATION AVAILABLE.