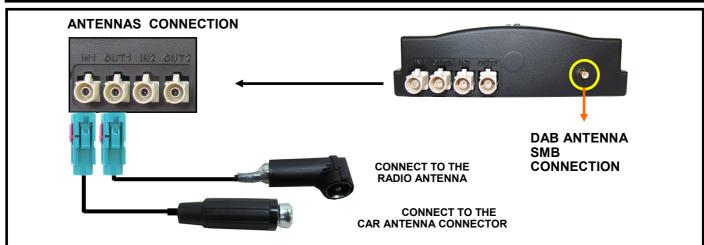

## **NOTES**

PLEASE TUNE THE FM RADIO ON THE DEFAULT STATION AND STORE THE FREQUENCY 87.7 MHZ IN ONE OF FREE CHANNELS (I.E. POSITION 1). PLEASE POWER MEDIADAB HD: THE MODULE WILL START AND IT WILL ENABLE THE SCAN OPERATION, FOR WHICH IT NEEDS A FEW MINUTES. PLEASE MAKE SURE THAT THE CAR IS IN AN OPEN AREA AND THE DAB ANTENNA IS CONNECTED PROPERLY. ONCE THE SCANNER IS COMPLETE, IT WILL START TO PLAY THE FIRST DAB STATION AVAILABLE.