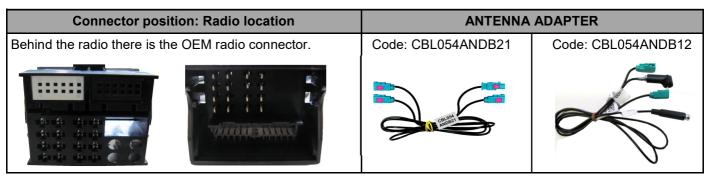

| All models            |  |
| Focus                            | 2006-2010 | ISO                           | All models            |  |
| Focus                            | 2011->    | FAKRA                         | All models            |  |
| Kuga                             | 2008-2010 | ISO                           | All models            |  |
| Mondeo                           | 2006->    | ISO                           | All models            |  |
| S-Max                            | 2006->    | ISO                           | All models            |  |
| Tourneo                          | 2007->    | ISO                           | All models            |  |
| Transit                          | 2007-2012 | ISO                           | All models            |  |







## **NOTES**

PLEASE TUNE THE FM RADIO ON THE DEFAULT STATION AND STORE THE FREQUENCY 87.7 MHZ IN ONE OF FREE CHANNELS (I.E. POSITION 1). PLEASE POWER MEDIADAB HD: THE MODULE WILL START AND IT WILL ENABLE THE SCAN OPERATION, FOR WHICH IT NEEDS A FEW MINUTES. PLEASE MAKE SURE THAT THE CAR IS IN AN OPEN AREA AND THE DAB ANTENNA IS CONNECTED PROPERLY. ONCE THE SCANNER IS COMPLETE, IT WILL START TO PLAY THE FIRST DAB STATION AVAILABLE.

#### **INSTALLATION ESTIMATED IN 1 HOUR**



#### **ATTENTION**

BEFORE STARTING THE STEERING WHEEL COMMANDS LEARNING PROCEDURE PLEASE CHECK THAT THE OEM RADIO IS CONNECTED AND THE KEY IS TURNED ON LEARNING PRO-CEDURE IS ALLOWED ONLY FOR 60 SECONDS AFTER INTERFACE POWER ON. IF THE INTER-FACE WILL NOT RECOGNIZE STEERING WHEEL BUTTONS IS NECESSARY TO REMOVE