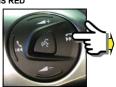

#### **ATTENTION**

BEFORE STARTING THE STEERING WHEEL COMMANDS LEARNING PROCEDURE PLEASE CHECK THAT THE OEM RADIO IS CONNECTED AND THE KEY IS TURNED ON LEARNING PRO-CEDURE IS ALLOWED ONLY FOR 60 SECONDS AFTER INTERFACE POWER ON. IF THE INTER-FACE WILL NOT RECOGNIZE STEERING WHEEL BUTTONS IS NECESSARY TO REMOVE AND **CONNECTED BACK AGAIN POWER.** 

## **STEERING WHEEL COMMANDS VERSION 1**

PRESS VOLUME — THE LED BECOMES ORANGE: PLEASE KEEP IT PRESSED FOR 1 SECOND AND RELEASE IT WHEN THE LED IS RED

PRESS VOLUME + THE LED BECOMES ORANGE: PLEASE KEEP IT PRESSED FOR 1 SECOND AND RELEASE IT WHEN THE LED IS RED

PRESS SEEK — THE LED BECOMES ORANGE: PLEASE KEEP IT PRESSED FOR 1 SECOND AND RELEASE IT WHEN THE LED IS RED

PRESS SEEK + THE LED BECOMES ORANGE: PLEASE KEEP IT PRESS FOR 1 SECOND AND RELEASE IT WHEN THE LED IS RED

PRESS MODE KEY: THE LED BECOMES ORANGE: PLEASE KEEP IT PRESSED TILL THE LED IS GREEN

THE LEARNING PROCEDURE IS FINISHED.