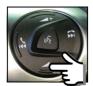

#### **ATTENTION**

BEFORE STARTING THE STEERING WHEEL COMMANDS LEARNING PROCEDURE PLEASE CHECK THAT THE OEM RADIO IS CONNECTED AND THE KEY IS TURNED ON LEARNING PRO-CEDURE IS ALLOWED ONLY FOR 60 SECONDS AFTER INTERFACE POWER ON. IF THE INTER-FACE WILL NOT RECOGNIZE STEERING WHEEL BUTTONS IS NECESSARY TO REMOVE AND **CONNECTED BACK AGAIN POWER.** 

## **STEERING WHEEL COMMANDS VERSION 1**

PRESS VOLUME — THE LED BECOMES ORANGE: PLEASE KEEP IT PRESSED FOR 1 SECOND AND RELEASE IT WHEN THE LED IS RED

PRESS VOLUME + THE LED BECOMES ORANGE: PLEASE KEEP IT PRESSED FOR 1 SECOND AND RELEASE IT WHEN THE LED IS RED

PRESS SEEK — THE LED BECOMES ORANGE: PLEASE KEEP IT PRESSED FOR 1 SECOND AND RELEASE IT WHEN THE LED IS RED

PRESS SEEK + THE LED BECOMES ORANGE: PLEASE KEEP IT PRESS FOR 1 SECOND AND RELEASE IT WHEN THE LED IS RED

PRESS MODE KEY: THE LED BECOMES ORANGE: PLEASE KEEP IT PRESSED TILL THE LED IS GREEN

THE LEARNING PROCEDURE IS FINISHED.