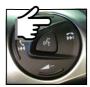

#### **ATTENTION**

BEFORE STARTING THE STEERING WHEEL COMMANDS LEARNING PROCEDURE PLEASE CHECK THAT THE OEM RADIO IS CONNECTED AND THE KEY IS TURNED ON LEARNING PRO-CEDURE IS ALLOWED ONLY FOR 60 SECONDS AFTER INTERFACE POWER ON. IF THE INTER-FACE WILL NOT RECOGNIZE STEERING WHEEL BUTTONS IS NECESSARY TO REMOVE AND **CONNECTED BACK AGAIN POWER.** 

## **STEERING WHEEL COMMANDS VERSION 1**

PRESS VOLUME — THE LED BECOMES ORANGE: PLEASE KEEP IT PRESSED FOR 1 SECOND AND RELEASE IT WHEN THE LED IS RED

PRESS VOLUME + THE LED BECOMES ORANGE: PLEASE KEEP IT PRESSED FOR 1 SECOND AND RELEASE IT WHEN THE LED IS RED

PRESS SEEK — THE LED BECOMES ORANGE: PLEASE KEEP IT PRESSED FOR 1 SECOND AND RELEASE IT WHEN THE LED IS RED

PRESS SEEK + THE LED BECOMES ORANGE: PLEASE KEEP IT PRESS FOR 1 SECOND AND RELEASE IT WHEN THE LED IS RED

PRESS MODE KEY: THE LED BECOMES ORANGE: PLEASE KEEP IT PRESSED TILL THE LED IS GREEN

THE LEARNING PROCEDURE IS FINISHED.