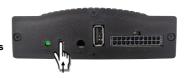

## **NOTES**

PLEASE TUNE THE FM RADIO ON THE DEFAULT STATION AND STORE THE FREQUENCY 87.7 MHZ IN ONE OF FREE CHANNELS (I.E. POSITION 1). PLEASE POWER MEDIADAB HD: THE MODULE WILL START AND IT WILL ENABLE THE SCAN OPERATION, FOR WHICH IT NEEDS A FEW MINUTES. PLEASE MAKE SURE THAT THE CAR IS IN AN OPEN AREA AND THE DAB ANTENNA IS CONNECTED PROPERLY. ONCE THE SCANNER IS COMPLETE, IT WILL START TO PLAY THE FIRST DAB STATION AVAILABLE.