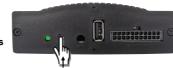

## **NOTES**

PLEASE TUNE THE FM RADIO ON THE DEFAULT STATION AND STORE THE FREQUENCY 87.7 MHZ IN ONE OF FREE CHANNELS (I.E. POSITION 1). PLEASE POWER MEDIADAB HD: THE MODULE WILL START AND IT WILL ENABLE THE SCAN OPERATION, FOR WHICH IT NEEDS A FEW MINUTES. PLEASE MAKE SURE THAT THE CAR IS IN AN OPEN AREA AND THE DAB ANTENNA IS CONNECTED PROPERLY. ONCE THE SCANNER IS COMPLETE, IT WILL START TO PLAY THE FIRST DAB STATION AVAILABLE.