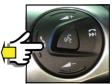

#### **ATTENTION**

BEFORE STARTING THE STEERING WHEEL COMMANDS LEARNING PROCEDURE PLEASE CHECK THAT THE OEM RADIO IS CONNECTED AND THE KEY IS TURNED ON LEARNING PRO-CEDURE IS ALLOWED ONLY FOR 60 SECONDS AFTER INTERFACE POWER ON. IF THE INTER-FACE WILL NOT RECOGNIZE STEERING WHEEL BUTTONS IS NECESSARY TO REMOVE AND **CONNECTED BACK AGAIN POWER.** 

## **STEERING WHEEL COMMANDS VERSION 1**

PRESS VOLUME — THE LED BECOMES ORANGE: PLEASE KEEP IT PRESSED FOR 1 SECOND AND RELEASE IT WHEN THE LED IS RED

PRESS VOLUME + THE LED BECOMES ORANGE: PLEASE KEEP IT PRESSED FOR 1 SECOND AND RELEASE IT WHEN THE LED IS RED

PRESS SEEK — THE LED BECOMES ORANGE: PLEASE KEEP IT PRESSED FOR 1 SECOND AND RELEASE IT WHEN THE LED IS RED

PRESS SEEK + THE LED BECOMES ORANGE: PLEASE KEEP IT PRESS FOR 1 SECOND AND RELEASE IT WHEN THE LED IS RED

PRESS MODE KEY: THE LED BECOMES ORANGE: PLEASE KEEP IT PRESSED TILL THE LED IS GREEN

THE LEARNING PROCEDURE IS FINISHED.