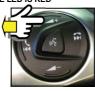

#### **ATTENTION**

BEFORE STARTING THE STEERING WHEEL COMMANDS LEARNING PROCEDURE PLEASE CHECK THAT THE OEM RADIO IS CONNECTED AND THE KEY IS TURNED ON LEARNING PRO-CEDURE IS ALLOWED ONLY FOR 60 SECONDS AFTER INTERFACE POWER ON. IF THE INTER-FACE WILL NOT RECOGNIZE STEERING WHEEL BUTTONS IS NECESSARY TO REMOVE AND **CONNECTED BACK AGAIN POWER.** 

## **STEERING WHEEL COMMANDS VERSION 1**

PRESS VOLUME — THE LED BECOMES ORANGE: PLEASE KEEP IT PRESSED FOR 1 SECOND AND RELEASE IT WHEN THE LED IS RED

PRESS VOLUME + THE LED BECOMES ORANGE: PLEASE KEEP IT PRESSED FOR 1 SECOND AND RELEASE IT WHEN THE LED IS RED

PRESS SEEK — THE LED BECOMES ORANGE: PLEASE KEEP IT PRESSED FOR 1 SECOND AND RELEASE IT WHEN THE LED IS RED

PRESS SEEK + THE LED BECOMES ORANGE: PLEASE KEEP IT PRESS FOR 1 SECOND AND RELEASE IT WHEN THE LED IS RED

PRESS MODE KEY: THE LED BECOMES ORANGE: PLEASE KEEP IT PRESSED TILL THE LED IS GREEN

THE LEARNING PROCEDURE IS FINISHED.