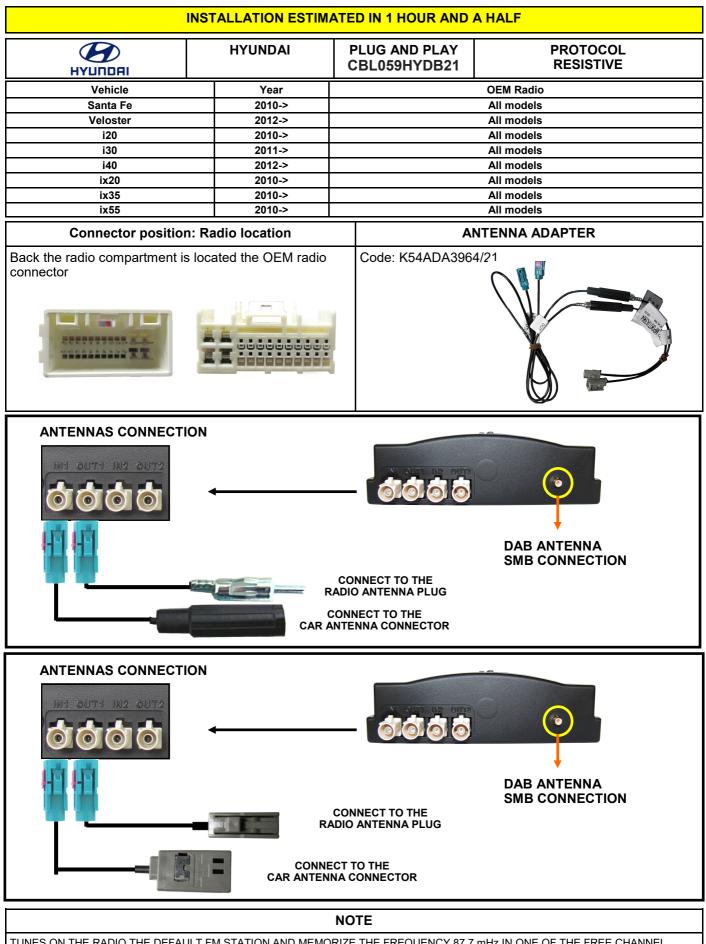

Release date: 8.11.2016

CONFIDENTIAL

TUNES ON THE RADIO THE DEFAULT FM STATION AND MEMORIZE THE FREQUENCY 87.7 mHz IN ONE OF THE FREE CHANNEL (EXAMPLE POSITION 1).

POWER THE MEDIADAB HD, IT WILL START ON, IT SHOULD APPEAR THE SCAN OPERATION.

IT TAKES SOME MINUTES. TO MAKE THIS BE SURE THAT THE CAR IS IN AN OPEN SPACE AND THE DAB ANTENNA IS CORRECTLY CONNECTED. ONCE SCAN IS END THE FIRST DAB STATION AVAILABLE SHOULD PLAY.

C **miinn** 

. D presidente