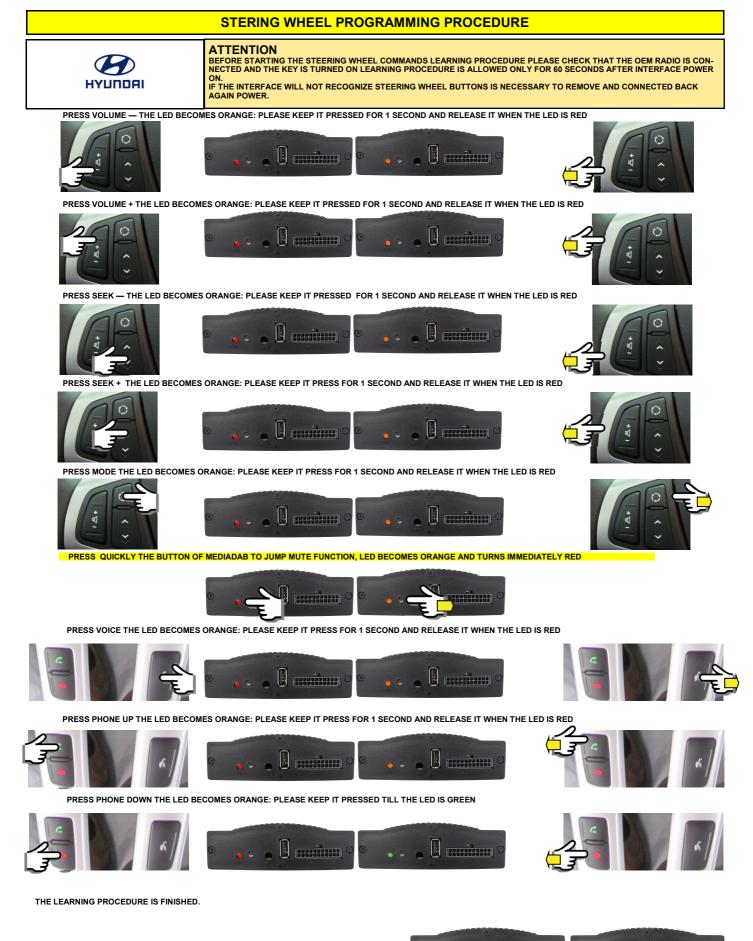

 $\mathbf{\Lambda}$ 

In case of an incorrect working of the steering wheel commands functions, please make a RESET of the module, as described below, by pressing the button of the unit till the LED of the module switches OFF.