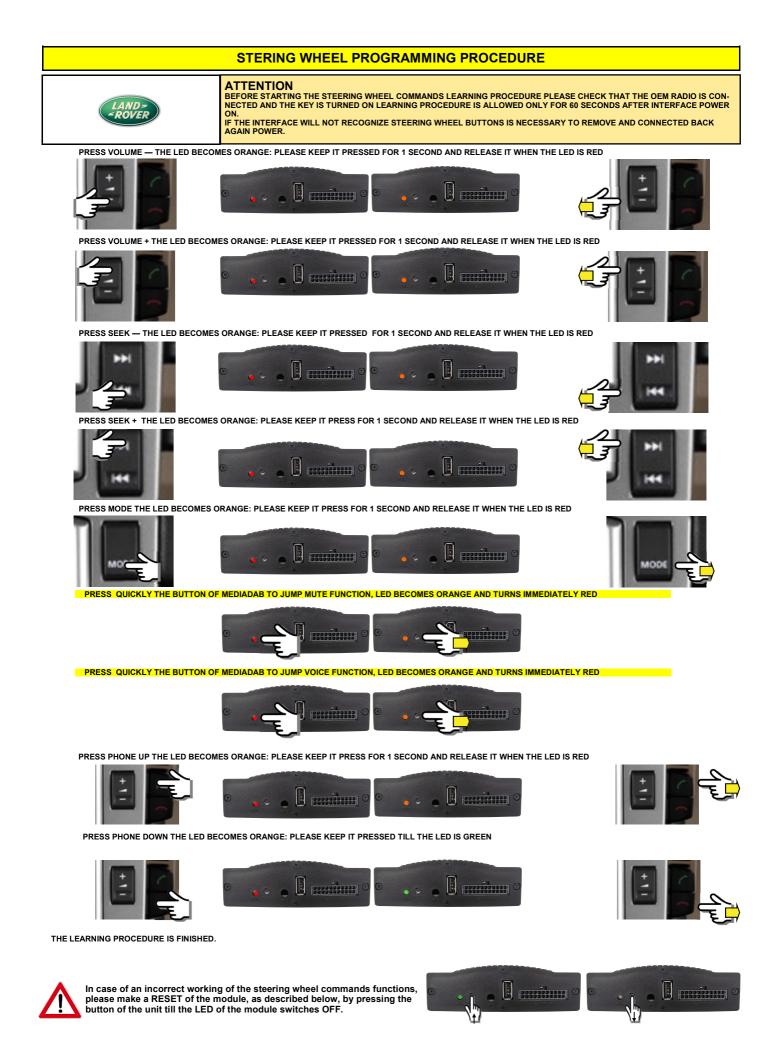

|                                                 | QUICK MENU                        |
|-------------------------------------------------|-----------------------------------|
| SWITCH ON<br>VOLUME<br>SEQUENCE                 | VOL+ VOL- VOL+ VOL-               |
| SWITCH OFF<br>VOLUME<br>SEQUENCE                | VOL+ VOL- VOL+ VOL- VOL- VOL-     |
| ENTER MENU'<br>SOURCE<br>SEQUENCE               | PRESS MODE LONG                   |
| MENU'<br>NAVIGATION<br>SEEKS                    | PREVIOUS<br>SEEK – SEEK +         |
| CONFIRM A<br>MENU<br>SELECTION<br>PRESS<br>MODE | SHORT PRESS                       |
| CHANGE<br>CHANNEL<br>THROUGH SEEK               | PREVIOUS<br>SEEK –                |
| CHANGE<br>FAVOURITE<br>CHANNEL<br>THROUGH SEEK  | LONG PRESS<br>PREVIOUS<br>CHANNEL |
| ADD FAVOURITE<br>CHANNEL<br>VOLUME<br>SEQUENCE  | VOL- VOL+                         |
| SCAN                                            | PRESS<br>MODE<br>3 TIMES          |