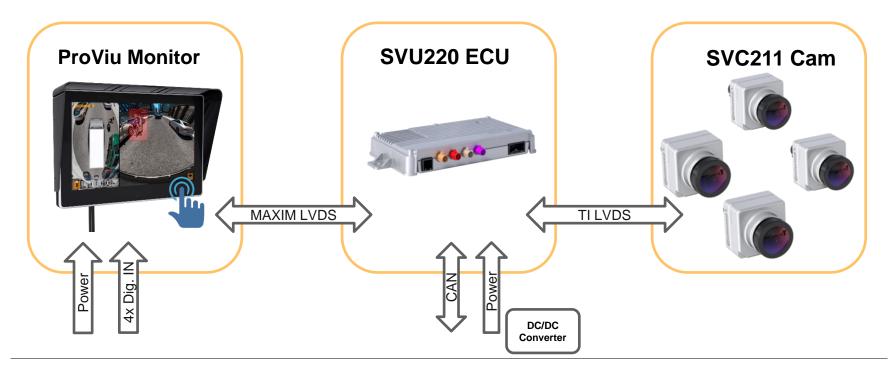

# ProViu®360 2<sup>nd</sup> Generation Surround View

**國國國際國際國際的自由的成就的的效率**。

# ProViu®360 2<sup>nd</sup> gen Next Generation Surround View

#### **Customer Group**

> All CV Markets

#### **Benefits and Features**

- > HD surround view system
- > 4x Megapixel HDR Cameras
- > Enhanced image quality especially under low light conditions
- > Genuine real time delivery at 30fps
- > Smaller component size for better vehicle integration
- > based on years of experience with generation 1





- > Camera: 1,3 Megapixel HDR Camera
- > Video Processing Unit

#### Variants

> Platform development. Adaptations possible



Continental CVS Internal

# ProViu®360 2<sup>nd</sup> gen

**Next Generation Surround View** 



# 🔞 ntinental 🖄

Continental CVS Internal

## **ProViu®360 2<sup>nd</sup> gen** Next Generation Surround View

## **Customized Views**



# 



#### **Seamless Overview**



# Ontinental 🏂

Continental CVS Internal 27th July 2020 Chris Kosmala© Continental AG

4

# ProViu®360 2<sup>nd</sup> gen Configuration Tool



### > Customized screen Designs

- > Camera calibration
- > Vehicle parametrization
- > Application Preview

# 🔞 ntinental 🏂

Continental CVS Internal

# ProViu®360 2<sup>nd</sup> gen Camera Housing Design

- > 40° Angle for optimized Vision
- > 4 x M6 Screws for fixation
- > Rubber Plate for Vibration optimization
- > Acc. To ECE Requirements (Radius & Size)







# ProViu®360 2<sup>nd</sup> gen Instant on - FMVSS Compliance

- > The System is providing an image within 1.9