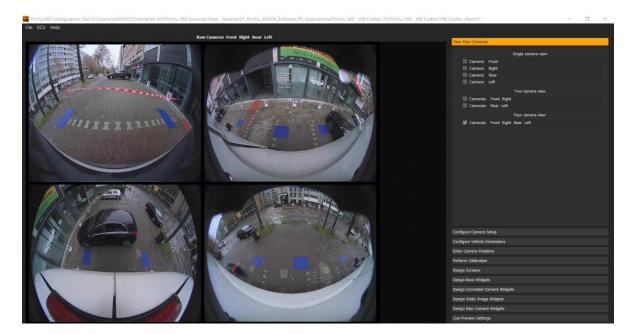

# ProViu®360 2<sup>nd</sup> gen Configuration Tool

### > Customized screen Designs

- > Camera calibration
- > Vehicle parametrization
- > Application Preview