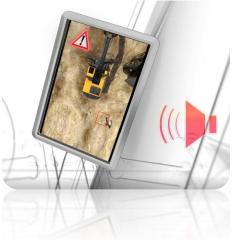

# ProViu®360 2<sup>nd</sup> gen Instant on - FMVSS Compliance

- > The System is providing an image within 1.9 seconds to ensure your safety, even when time is critical
- > After initial Power-On the System will show the Back-Up Camera in crystal clear HD
- After additional 3 seconds the system has completed the boot sequence and is providing a 360 degree sight around the vehicle
- > full operability within just 5 seconds