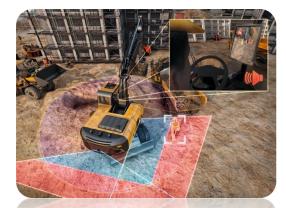

# ProViu®360 2<sup>nd</sup> gen

Extension possibilities – development not started yet

**Sensor fusion** 

With Radar or other sensors
communicating via CAN-Bus, distance
measurements, object detection etc.

#### Image processing

 Dynamic 3D views & overlays, Road based calibration, Soiling detection, Lane departure warning, Motion detection etc.

Continental CVS Internal