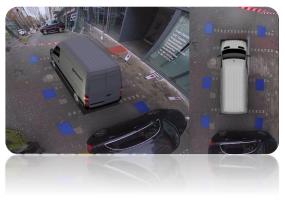

60 2<sup>nd</sup> gen Next Generation Surround View

#### **Customer Group**

> All CV Markets

#### **Benefits and Features**

- > HD surround view system
- > 4x Megapixel HDR Cameras
- > Enhanced image quality especially under low light conditions
- > Genuine real time delivery at 30fps
- > Smaller component size for better vehicle integration
- > based on years of experience with generation 1





- > Camera: 1,3 Megapixel HDR Camera
- > Video Processing Unit

#### Variants

> Platform development. Adaptations possible



Continental CVS Internal

# ProViu®360 2<sup>nd</sup> gen

**Next Generation Surround View** 



# 🔞 ntinental 🖄

Continental CVS Internal

## **ProViu®360 2<sup>nd</sup> gen** Next Generation Surround View

## **Customized Views**



# 



#### **Seamless Overview**



# Ontinental 🏂

Continental CVS Internal 27th July 2020 Chris Kosmala© Continental AG

4

# ProViu®360 2<sup>nd</sup> gen Configuration Tool



### > Customized screen Designs

- > Camera calibration
- > Vehicle parametrization
- > Application Preview

# 🔞 ntinental 🏂

Continental CVS Internal

# ProViu®360 2<sup>nd</sup> gen Camera Housing Design

- > 40° Angle for optimized Vision
- > 4 x M6 Screws for fixation
- > Rubber Plate for Vibration optimization
- > Acc. To ECE Requirements (Radius & Size)







# ProViu®360 2<sup>nd</sup> gen Instant on - FMVSS Compliance

- > The System is providing an image within 1.9 seconds to ensure your safety, even when time is critical
- > After initial Power-On the System will show the Back-Up Camera in crystal clear HD
- After additional 3 seconds