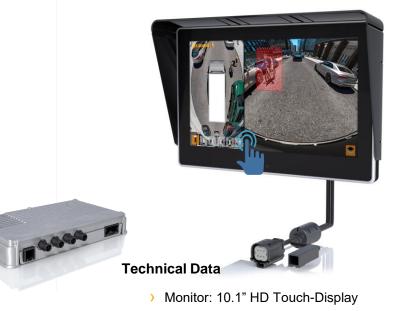

#### **Benefits and Features**

- > HD surround view system
- > 4x Megapixel HDR Cameras
- > Enhanced image quality especially under low light conditions
- > Genuine real time delivery at 30fps
- > Smaller component size for better vehicle integration
- > based on years of experience with generation 1

- > Camera: 1,3 Megapixel HDR Camera
- > Video Processing Unit