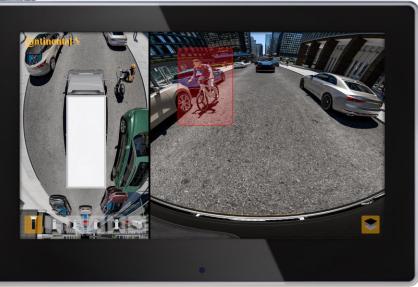

### > Customized screen Designs

- > Camera calibration
- > Vehicle parametrization
- > Application Preview

# 🔞 ntinental 🏂

Continental CVS Internal

# ProViu®360 2<sup>nd</sup> gen Camera Housing Design

- > 40° Angle for optimized Vision
- > 4 x M6 Screws for fixation
- > Rubber Plate for Vibration optimization
- > Acc. To ECE Requirements (Radius & Size)







# ProViu®360 2<sup>nd</sup> gen Instant on - FMVSS Compliance

- > The System is providing an image within 1.9 seconds to ensure your safety, even when time is critical
- > After initial Power-On the System will show the Back-Up Camera in crystal clear HD
- After additional 3 seconds the system has completed the boot sequence and is providing a 360 degree sight around the vehicle
- > full operability within just 5 seconds









Continental CVS

# ProViu®360 2<sup>nd</sup> gen

Extension possibilities – development not started yet



**Sensor fusion** 

With Radar or other sensors
communicating via CAN-Bus, distance
measurements, object detection etc.



#### Image processing

 Dynamic 3D views & overlays, Road based calibration, Soiling detection, Lane departure warning, Motion detection etc.





Continental CVS Internal

# ProViu®360 2<sup>nd</sup> gen

## ProViu®ASL 360 Comparison

| Component   | Feature           | ProViu®ASL 360             | ProViu®360                        |
|-------------|-------------------|----------------------------|-----------------------------------|
| Monitor     | Resolution        | 720x576p                   | 1280x720p                         |
|             | Size