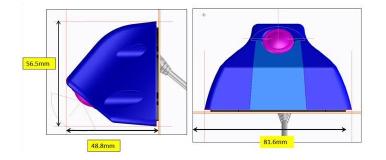

# ProViu®360 2<sup>nd</sup> gen Camera Housing Design

- > 40° Angle for optimized Vision
- > 4 x M6 Screws for fixation
- > Rubber Plate for Vibration optimization
- > Acc. To ECE Requirements (Radius & Size)