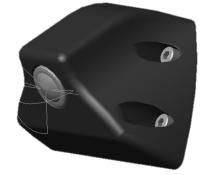

# ProViu®360 2<sup>nd</sup> gen Camera Housing Design

- > 40° Angle for optimized Vision
- > 4 x M6 Screws for fixation
- > Rubber Plate for Vibration optimization
- > Acc. To ECE Requirements (Radius & Size)