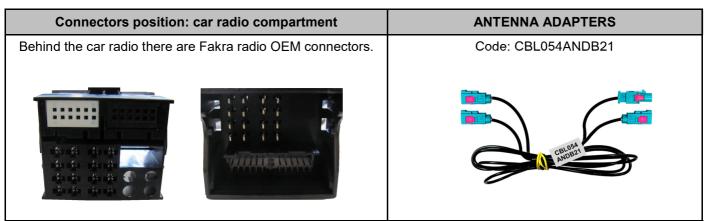

TION TIME ESTIMATED: 1 HOUR**





### PEUGEOT CITROEN

# CANBUS 2 WIRES PROTOCOL

PLUG AND PLAY CBL059PSDB11

| PEUGEOT | Year      | OEM Radio  |
|---------|-----------|------------|
| 207     | 2006->    | All Models |
| 208     | 2012->    | All Models |
| 307     | 2006-2009 | All Models |
| 308     | 2007->    | All Models |
| 407     | 2006-2012 | All Models |
| 508     | 2011->    | All Models |
| 3008    | 2009->    | All Models |
| 5008    | 2011->    | All Models |
| Partner | 2008->    | All Models |

| CITROEN    | Year      | OEM Radio  |
|------------|-----------|------------|
| C2         | 2005-2010 | All Models |
| C3         | 2006-2010 | All Models |
| C3 Picasso | 2009->    | All Models |
| C4 Picasso | 2014->    | All Models |
| DS3        | 2011->    | All Models |





#### **NOTE**

PLEASE TUNE THE FM RADIO ON THE DEFAULT STATION AND STORE THE FREQUENCY 87.7 MHZ IN ONE OF FREE CHANNELS (I.E. POSITION 1). PLEASE POWER MEDIADAB HD: THE MODULE WILL START AND IT WILL ENABLE THE SCAN OPERATION, FOR WHICH IT NEEDS A FEW MINUTES. PLEASE MAKE SURE THAT THE CAR IS IN AN OPEN AREA AND THE DAB ANTENNA IS CONNECTED PROPERLY. ONCE THE SCANNER IS COMPLETE, IT WILL START TO PLAY THE FIRST DAB STATION AVAILABLE.





### PEUGEOT CITROEN

# CANBUS 2 WIRES PROTOCOL

PLUG AND PLAY CBL059PSDB11

| QUICK MENU                                     |                                          |  |  |
|------------------------------------------------|------------------------------------------|--|--|
| ON<br>VOLUME<br>SEQUENCE                       | VOL+ VOL- VOL+ VOL-