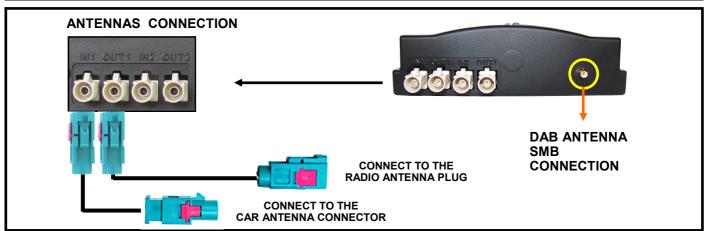

#### **NOTE**

PLEASE TUNE THE FM RADIO ON THE DEFAULT STATION AND STORE THE FREQUENCY 87.7 MHZ IN ONE OF FREE CHANNELS (I.E. POSITION 1). PLEASE POWER MEDIADAB HD: THE MODULE WILL START AND IT WILL ENABLE THE SCAN OPERATION, FOR WHICH IT NEEDS A FEW MINUTES. PLEASE MAKE SURE THAT THE CAR IS IN AN OPEN AREA AND THE DAB ANTENNA IS CONNECTED PROPERLY. ONCE THE SCANNER IS COMPLETE, IT WILL START TO PLAY THE FIRST DAB STATION AVAILABLE.