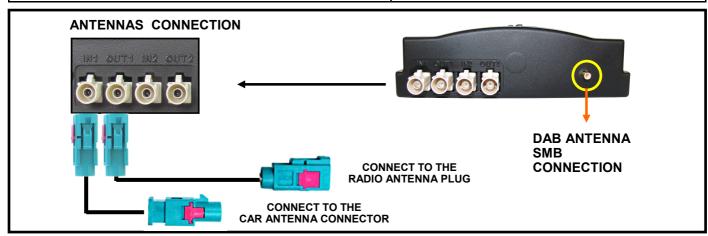

| Connectors position: car radio compartment                 | ANTENNA ADAPTERS   |
|------------------------------------------------------------|--------------------|
| Behind the car radio there are Fakra radio OEM connectors. | Code: CBL054ANDB21 |
|                                                            | Can and Autobox    |