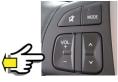

### STERING WHEEL PROGRAMMING PROCEDURE

#### **ATTENTION**

BEFORE STARTING THE STEERING WHEEL COMMANDS LEARNING PROCEDURE PLEASE CHECK THAT THE OEM RADIO IS CONNECTED AND THE KEY IS TURNED ON LEARNING PROCEDURE IS ALLOWED ONLY FOR 60 SECONDS AFTER INTERFACE POWER

ON.

IF THE INTERFACE WILL NOT RECOGNIZE STEERING WHEEL BUTTONS IS NECESSARY TO REMOVE AND CONNECTED BACK AGAIN POWER.

PRESS VOLUME — THE LED BECOMES ORANGE: PLEASE KEEP IT PRESSED FOR 1 SECOND AND RELEASE IT WHEN THE LED IS RED

PRESS VOLUME + THE LED BECOMES ORANGE: PLEASE KEEP IT PRESSED FOR 1 SECOND AND RELEASE IT WHEN THE LED IS RED

PRESS SEEK — THE LED BECOMES ORANGE: PLEASE KEEP IT PRESSED FOR 1 SECOND AND RELEASE IT WHEN THE LED IS RED

PRESS SEEK + THE LED BECOMES ORANGE: PLEASE KEEP IT PRESS FOR 1 SECOND AND RELEASE IT WHEN THE LED IS RED

PRESS MODE THE LED BECOMES ORANGE: PLEASE KEEP IT PRESS FOR 1 SECOND AND RELEASE IT WHEN THE LED IS RED

PRESS MUTE THE LED BECOMES ORANGE: PLEASE KEEP IT PRESS TILL THE LED IS GREEN

THE LEARNING PROCEDURE IS FINISHED.

In case of an incorrect working of the steering wheel commands functions, please make a RESET of the module, as described below, by pressing the button of the unit till the LED of the module switches OFF.