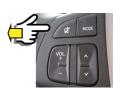

### STERING WHEEL PROGRAMMING PROCEDURE

#### **ATTENTION**

BEFORE STARTING THE STEERING WHEEL COMMANDS LEARNING PROCEDURE PLEASE CHECK THAT THE OEM RADIO IS CONNECTED AND THE KEY IS TURNED ON LEARNING PROCEDURE IS ALLOWED ONLY FOR 60 SECONDS AFTER INTERFACE POWER

ON.

IF THE INTERFACE WILL NOT RECOGNIZE STEERING WHEEL BUTTONS IS NECESSARY TO REMOVE AND CONNECTED BACK AGAIN POWER.

PRESS VOLUME — THE LED BECOMES ORANGE: PLEASE KEEP IT PRESSED FOR 1 SECOND AND RELEASE IT WHEN THE LED IS RED

PRESS VOLUME + THE LED BECOMES ORANGE: PLEASE KEEP IT PRESSED FOR 1 SECOND AND RELEASE IT WHEN THE LED IS RED

PRESS SEEK — THE LED BECOMES ORANGE: PLEASE KEEP IT PRESSED FOR 1 SECOND AND RELEASE IT WHEN THE LED IS RED

PRESS SEEK + THE LED BECOMES ORANGE: PLEASE KEEP IT PRESS FOR 1 SECOND AND RELEASE IT WHEN THE LED IS RED

PRESS MODE THE LED BECOMES ORANGE: PLEASE KEEP IT PRESS FOR 1 SECOND AND RELEASE IT WHEN THE LED IS RED

PRESS MUTE THE LED BECOMES ORANGE: PLEASE KEEP IT PRESS TILL THE LED IS GREEN

THE LEARNING PROCEDURE IS FINISHED.

In case of an incorrect working of the steering wheel commands functions, please make a RESET of the module, as described below, by pressing the button of the unit till the LED of the module switches OFF.