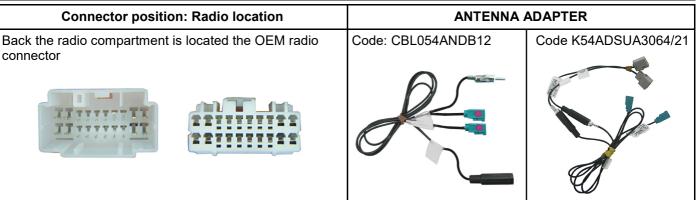

### **INSTALLATION ESTIMATED IN 1 HOUR AND A HALF**

| <b>\$ SUZUKI</b> | SUZUKI    | PLUG AND PLAY<br>CBL059SUDB11 | PROTOCOL<br>RESISTIVE |
|------------------|-----------|-------------------------------|-----------------------|
| Vehicle          | Year      | ANTENNA ADAPTER               | OEM Radio             |
| Grand Vitara     | 2005-2012 | CBL054ANDB12                  | All models            |
| Grand Vitara     | 2013->    | K54ADSUA3064/21               | All models            |
| Splash           | 2008-2012 | CBL054ANDB12                  | All models            |
| Splash           | 2013->    | K54ADSUA3064/21               | All models            |
| Swift            | 2005-2012 | CBL054ANDB12                  | All models            |
| Swift            | 2013->    | K54ADSUA3064/21               | All models            |
| Sx4              | 2006-2012 | CBL054ANDB12                  | All models            |
| Sx4              | 2013->    | K54ADSUA3064/21               | All models            |