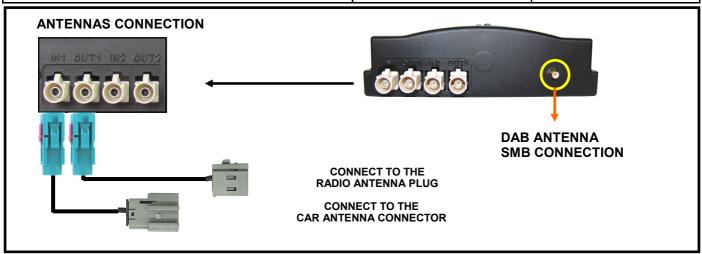

## **NOTE**

TUNES ON THE RADIO THE DEFAULT FM STATION AND MEMORIZE THE FREQUENCY 87.7 mHz IN ONE OF THE FREE CHANNEL (EXAMPLE POSITION 1).

POWER THE MEDIADAB HD, IT WILL START ON, IT SHOULD APPEAR THE SCAN OPERATION.

IT TAKES SOME MINUTES. TO MAKE THIS BE SURE THAT THE CAR IS IN AN OPEN SPACE AND THE DAB ANTENNA IS CORRECTLY CONNECTED. ONCE SCAN IS END THE FIRST DAB STATION AVAILABLE SHOULD PLAY.