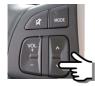

### STERING WHEEL PROGRAMMING PROCEDURE

#### **ATTENTION**

BEFORE STARTING THE STEERING WHEEL COMMANDS LEARNING PROCEDURE PLEASE CHECK THAT THE OEM RADIO IS CONNECTED AND THE KEY IS TURNED ON LEARNING PROCEDURE IS ALLOWED ONLY FOR 60 SECONDS AFTER INTERFACE POWER

ON.

IF THE INTERFACE WILL NOT RECOGNIZE STEERING WHEEL BUTTONS IS NECESSARY TO REMOVE AND CONNECTED BACK AGAIN POWER.

PRESS VOLUME — THE LED BECOMES ORANGE: PLEASE KEEP IT PRESSED FOR 1 SECOND AND RELEASE IT WHEN THE LED IS RED

PRESS VOLUME + THE LED BECOMES ORANGE: PLEASE KEEP IT PRESSED FOR 1 SECOND AND RELEASE IT WHEN THE LED IS RED

PRESS SEEK — THE LED BECOMES ORANGE: PLEASE KEEP IT PRESSED FOR 1 SECOND AND RELEASE IT WHEN THE LED IS RED

PRESS SEEK + THE LED BECOMES ORANGE: PLEASE KEEP IT PRESS FOR 1 SECOND AND RELEASE IT WHEN THE LED IS RED

PRESS MODE THE LED BECOMES ORANGE: PLEASE KEEP IT PRESS FOR 1 SECOND AND RELEASE IT WHEN THE LED IS RED

PRESS MUTE THE LED BECOMES ORANGE: PLEASE KEEP IT PRESS TILL THE LED IS GREEN

THE LEARNING PROCEDURE IS FINISHED.

In case of an incorrect working of the steering wheel commands functions, please make a RESET of the module, as described below, by pressing the button of the unit till the LED of the module switches OFF.