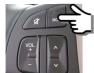

### STERING WHEEL PROGRAMMING PROCEDURE

#### **ATTENTION**

BEFORE STARTING THE STEERING WHEEL COMMANDS LEARNING PROCEDURE PLEASE CHECK THAT THE OEM RADIO IS CONNECTED AND THE KEY IS TURNED ON LEARNING PROCEDURE IS ALLOWED ONLY FOR 60 SECONDS AFTER INTERFACE POWER

ON.

IF THE INTERFACE WILL NOT RECOGNIZE STEERING WHEEL BUTTONS IS NECESSARY TO REMOVE AND CONNECTED BACK AGAIN POWER.

PRESS VOLUME — THE LED BECOMES ORANGE: PLEASE KEEP IT PRESSED FOR 1 SECOND AND RELEASE IT WHEN THE LED IS RED

PRESS VOLUME + THE LED BECOMES ORANGE: PLEASE KEEP IT PRESSED FOR 1 SECOND AND RELEASE IT WHEN THE LED IS RED

PRESS SEEK — THE LED BECOMES ORANGE: PLEASE KEEP IT PRESSED FOR 1 SECOND AND RELEASE IT WHEN THE LED IS RED

PRESS SEEK + THE LED BECOMES ORANGE: PLEASE KEEP IT PRESS FOR 1 SECOND AND RELEASE IT WHEN THE LED IS RED

PRESS MODE THE LED BECOMES ORANGE: PLEASE KEEP IT PRESS FOR 1 SECOND AND RELEASE IT WHEN THE LED IS RED

PRESS MUTE THE LED BECOMES ORANGE: PLEASE KEEP IT PRESS TILL THE LED IS GREEN

THE LEARNING PROCEDURE IS FINISHED.

In case of an incorrect working of the steering wheel commands functions, please make a RESET of the module, as described below, by pressing the button of the unit till the LED of the module switches OFF.