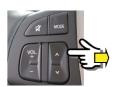

### STERING WHEEL PROGRAMMING PROCEDURE

#### **ATTENTION**

BEFORE STARTING THE STEERING WHEEL COMMANDS LEARNING PROCEDURE PLEASE CHECK THAT THE OEM RADIO IS CONNECTED AND THE KEY IS TURNED ON LEARNING PROCEDURE IS ALLOWED ONLY FOR 60 SECONDS AFTER INTERFACE POWER

ON.

IF THE INTERFACE WILL NOT RECOGNIZE STEERING WHEEL BUTTONS IS NECESSARY TO REMOVE AND CONNECTED BACK AGAIN POWER.

PRESS VOLUME — THE LED BECOMES ORANGE: PLEASE KEEP IT PRESSED FOR 1 SECOND AND RELEASE IT WHEN THE LED IS RED

PRESS VOLUME + THE LED BECOMES ORANGE: PLEASE KEEP IT PRESSED FOR 1 SECOND AND RELEASE IT WHEN THE LED IS RED

PRESS SEEK — THE LED BECOMES ORANGE: PLEASE KEEP IT PRESSED FOR 1 SECOND AND RELEASE IT WHEN THE LED IS RED

PRESS SEEK + THE LED BECOMES ORANGE: PLEASE KEEP IT PRESS FOR 1 SECOND AND RELEASE IT WHEN THE LED IS RED

PRESS MODE THE LED BECOMES ORANGE: PLEASE KEEP IT PRESS FOR 1 SECOND AND RELEASE IT WHEN THE LED IS RED

PRESS MUTE THE LED BECOMES ORANGE: PLEASE KEEP IT PRESS TILL THE LED IS GREEN

THE LEARNING PROCEDURE IS FINISHED.

In case of an incorrect working of the steering wheel commands functions, please make a RESET of the module, as described below, by pressing the button of the unit till the LED of the module switches OFF.