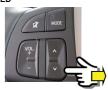

### STERING WHEEL PROGRAMMING PROCEDURE

#### **ATTENTION**

BEFORE STARTING THE STEERING WHEEL COMMANDS LEARNING PROCEDURE PLEASE CHECK THAT THE OEM RADIO IS CONNECTED AND THE KEY IS TURNED ON LEARNING PROCEDURE IS ALLOWED ONLY FOR 60 SECONDS AFTER INTERFACE POWER

ON.

IF THE INTERFACE WILL NOT RECOGNIZE STEERING WHEEL BUTTONS IS NECESSARY TO REMOVE AND CONNECTED BACK AGAIN POWER.

PRESS VOLUME — THE LED BECOMES ORANGE: PLEASE KEEP IT PRESSED FOR 1 SECOND AND RELEASE IT WHEN THE LED IS RED

PRESS VOLUME + THE LED BECOMES ORANGE: PLEASE KEEP IT PRESSED FOR 1 SECOND AND RELEASE IT WHEN THE LED IS RED

PRESS SEEK — THE LED BECOMES ORANGE: PLEASE KEEP IT PRESSED FOR 1 SECOND AND RELEASE IT WHEN THE LED IS RED

PRESS SEEK + THE LED BECOMES ORANGE: PLEASE KEEP IT PRESS FOR 1 SECOND AND RELEASE IT WHEN THE LED IS RED

PRESS MODE THE LED BECOMES ORANGE: PLEASE KEEP IT PRESS FOR 1 SECOND AND RELEASE IT WHEN THE LED IS RED

PRESS MUTE THE LED BECOMES ORANGE: PLEASE KEEP IT PRESS TILL THE LED IS GREEN

THE LEARNING PROCEDURE IS FINISHED.

In case of an incorrect working of the steering wheel commands functions, please make a RESET of the module, as described below, by pressing the button of the unit till the LED of the module switches OFF.