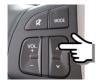

### STERING WHEEL PROGRAMMING PROCEDURE

#### **ATTENTION**

BEFORE STARTING THE STEERING WHEEL COMMANDS LEARNING PROCEDURE PLEASE CHECK THAT THE OEM RADIO IS CONNECTED AND THE KEY IS TURNED ON LEARNING PROCEDURE IS ALLOWED ONLY FOR 60 SECONDS AFTER INTERFACE POWER

ON.

IF THE INTERFACE WILL NOT RECOGNIZE STEERING WHEEL BUTTONS IS NECESSARY TO REMOVE AND CONNECTED BACK AGAIN POWER.

PRESS VOLUME — THE LED BECOMES ORANGE: PLEASE KEEP IT PRESSED FOR 1 SECOND AND RELEASE IT WHEN THE LED IS RED

PRESS VOLUME + THE LED BECOMES ORANGE: PLEASE KEEP IT PRESSED FOR 1 SECOND AND RELEASE IT WHEN THE LED IS RED

PRESS SEEK — THE LED BECOMES ORANGE: PLEASE KEEP IT PRESSED FOR 1 SECOND AND RELEASE IT WHEN THE LED IS RED

PRESS SEEK + THE LED BECOMES ORANGE: PLEASE KEEP IT PRESS FOR 1 SECOND AND RELEASE IT WHEN THE LED IS RED

PRESS MODE THE LED BECOMES ORANGE: PLEASE KEEP IT PRESS FOR 1 SECOND AND RELEASE IT WHEN THE LED IS RED

PRESS MUTE THE LED BECOMES ORANGE: PLEASE KEEP IT PRESS TILL THE LED IS GREEN

THE LEARNING PROCEDURE IS FINISHED.

In case of an incorrect working of the steering wheel commands functions, please make a RESET of the module, as described below, by pressing the button of the unit till the LED of the module switches OFF.