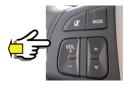

### STERING WHEEL PROGRAMMING PROCEDURE

#### **ATTENTION**

BEFORE STARTING THE STEERING WHEEL COMMANDS LEARNING PROCEDURE PLEASE CHECK THAT THE OEM RADIO IS CONNECTED AND THE KEY IS TURNED ON LEARNING PROCEDURE IS ALLOWED ONLY FOR 60 SECONDS AFTER INTERFACE POWER

ON.

IF THE INTERFACE WILL NOT RECOGNIZE STEERING WHEEL BUTTONS IS NECESSARY TO REMOVE AND CONNECTED BACK AGAIN POWER.

PRESS VOLUME — THE LED BECOMES ORANGE: PLEASE KEEP IT PRESSED FOR 1 SECOND AND RELEASE IT WHEN THE LED IS RED

PRESS VOLUME + THE LED BECOMES ORANGE: PLEASE KEEP IT PRESSED FOR 1 SECOND AND RELEASE IT WHEN THE LED IS RED

PRESS SEEK — THE LED BECOMES ORANGE: PLEASE KEEP IT PRESSED FOR 1 SECOND AND RELEASE IT WHEN THE LED IS RED

PRESS SEEK + THE LED BECOMES ORANGE: PLEASE KEEP IT PRESS FOR 1 SECOND AND RELEASE IT WHEN THE LED IS RED

PRESS MODE THE LED BECOMES ORANGE: PLEASE KEEP IT PRESS FOR 1 SECOND AND RELEASE IT WHEN THE LED IS RED

PRESS MUTE THE LED BECOMES ORANGE: PLEASE KEEP IT PRESS TILL THE LED IS GREEN

THE LEARNING PROCEDURE IS FINISHED.

In case of an incorrect working of the steering wheel commands functions, please make a RESET of the module, as described below, by pressing the button of the unit till the LED of the module switches OFF.