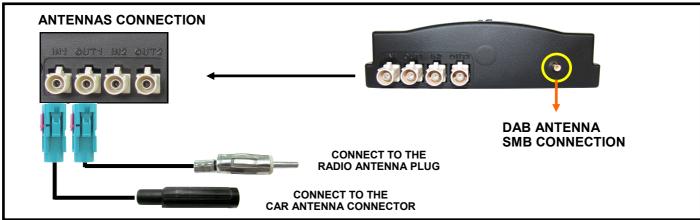

## **NOTE**

TUNES ON THE RADIO THE DEFAULT FM STATION AND MEMORIZE THE FREQUENCY 87.7 mHz IN ONE OF THE FREE CHANNEL (EXAMPLE POSITION 1).

POWER THE MEDIADAB HD, IT WILL START ON, IT SHOULD APPEAR THE SCAN OPERATION.

IT TAKES SOME MINUTES. TO MAKE THIS BE SURE THAT THE CAR IS IN AN OPEN SPACE AND THE DAB ANTENNA IS CORRECTLY CONNECTED. ONCE SCAN IS END THE FIRST DAB STATION AVAILABLE SHOULD PLAY.