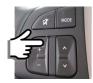

### STERING WHEEL PROGRAMMING PROCEDURE

#### **ATTENTION**

BEFORE STARTING THE STEERING WHEEL COMMANDS LEARNING PROCEDURE PLEASE CHECK THAT THE OEM RADIO IS CONNECTED AND THE KEY IS TURNED ON LEARNING PROCEDURE IS ALLOWED ONLY FOR 60 SECONDS AFTER INTERFACE POWER

ON.

IF THE INTERFACE WILL NOT RECOGNIZE STEERING WHEEL BUTTONS IS NECESSARY TO REMOVE AND CONNECTED BACK AGAIN POWER.

PRESS VOLUME — THE LED BECOMES ORANGE: PLEASE KEEP IT PRESSED FOR 1 SECOND AND RELEASE IT WHEN THE LED IS RED

PRESS VOLUME + THE LED BECOMES ORANGE: PLEASE KEEP IT PRESSED FOR 1 SECOND AND RELEASE IT WHEN THE LED IS RED

PRESS SEEK — THE LED BECOMES ORANGE: PLEASE KEEP IT PRESSED FOR 1 SECOND AND RELEASE IT WHEN THE LED IS RED

PRESS SEEK + THE LED BECOMES ORANGE: PLEASE KEEP IT PRESS FOR 1 SECOND AND RELEASE IT WHEN THE LED IS RED

PRESS MODE THE LED BECOMES ORANGE: PLEASE KEEP IT PRESS FOR 1 SECOND AND RELEASE IT WHEN THE LED IS RED

PRESS MUTE THE LED BECOMES ORANGE: PLEASE KEEP IT PRESS TILL THE LED IS GREEN

THE LEARNING PROCEDURE IS FINISHED.

In case of an incorrect working of the steering wheel commands functions, please make a RESET of the module, as described below, by pressing the button of the unit till the LED of the module switches OFF.