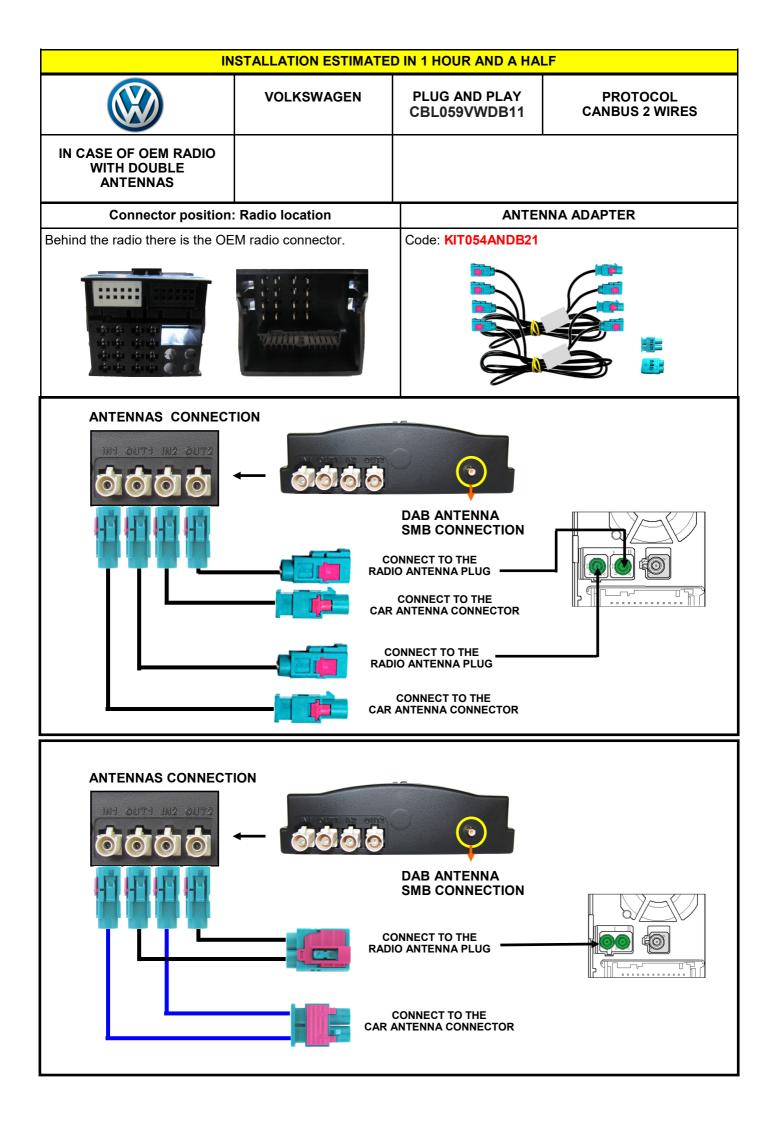

## **INSTALLATION ESTIMATED IN 1 HOUR** VOLKSWAGEN PLUG AND PLAY PROTOCOL CBL059VWDB11 **CANBUS 2 WIRES** Year **OEM Radio** Vehicle 2013-> All models Amarok Beetle 2012-> All models Eos 2011-> All models Golf V 2004-2007 All models **Golf V Plus** 2004-> 2010 All models Golf VI 2008-> All models Passat 2004-2009 All models Passat 2010-> 2014 All models Passat CC 2008-> 2013 All models Polo 2009-> 2013 All models 2011-> 2013 All models Scirocco Sharan 2010-> 2014 All models Tiguan 2007-2010 All models Tiguan 2011-> 2014 All models Touran 2004-2009 All models Touran 2010-> 2014 All models **Connector position: Radio location ANTENNA ADAPTER** Code: CBL054ANDB21 Behind the radio there is the OEM radio connector. 2 ٢ 5 ANTENNAS CONNECTION 0 DAB ANTENNA SMB CONNECTION CONNECT TO THE **RADIO ANTENNA PLUG** CONNECT TO THE CAR ANTENNA CONNECTOR