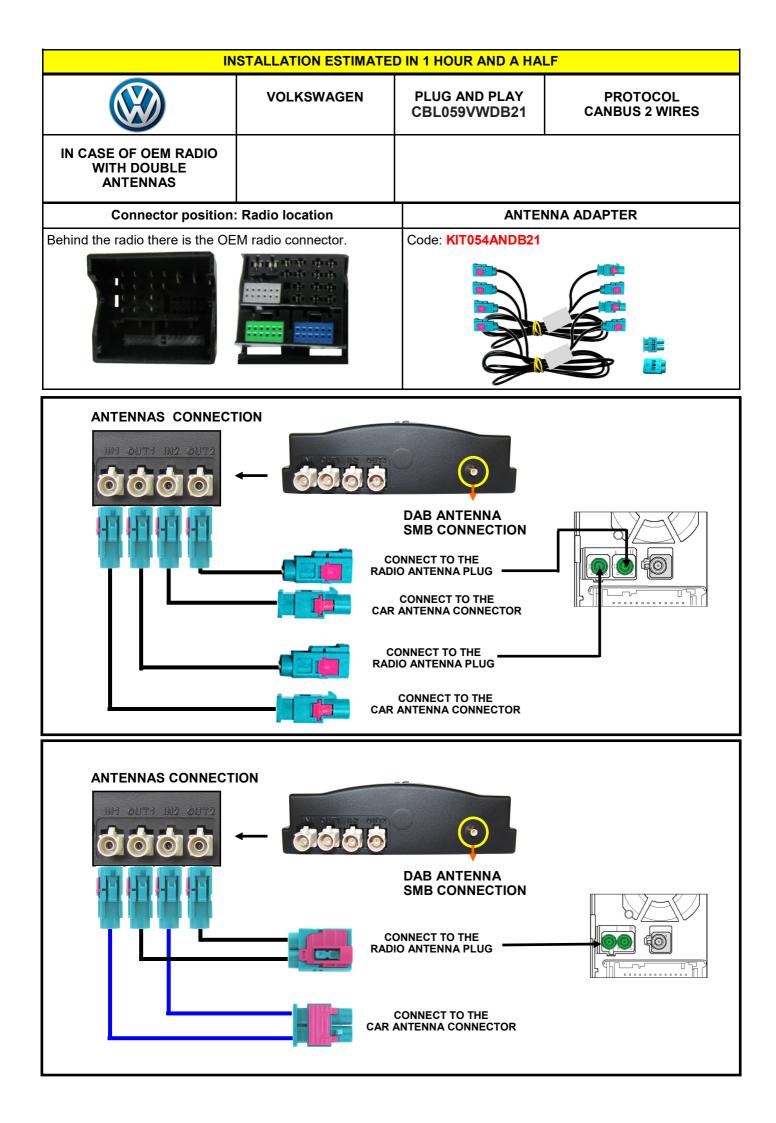

| INSTALLATION ESTIMATED IN 1 HOUR |            |                               |                            |  |  |  |
|----------------------------------|------------|-------------------------------|----------------------------|--|--|--|
|                                  | VOLKSWAGEN | PLUG AND PLAY<br>CBL059VWDB21 | PROTOCOL<br>CANBUS 2 WIRES |  |  |  |
| Vehicle                          | Year       | OFN                           | / Radio                    |  |  |  |
| Golf VII                         | 2015->     | All models                    |                            |  |  |  |
| Golf VII Variant                 | 2013->     | All models                    |                            |  |  |  |
| Passat                           | 2014->     | All models                    |                            |  |  |  |

| Passat         | 2014-> | All models |  |
|----------------|--------|------------|--|
| Passat Variant | 2014-> | All models |  |
| Polo           | 2014-> | All models |  |
| Sharan         | 2010-> | All models |  |
| Tiguan         | 2016-> | All models |  |
| Touran         | 2015-> | All models |  |