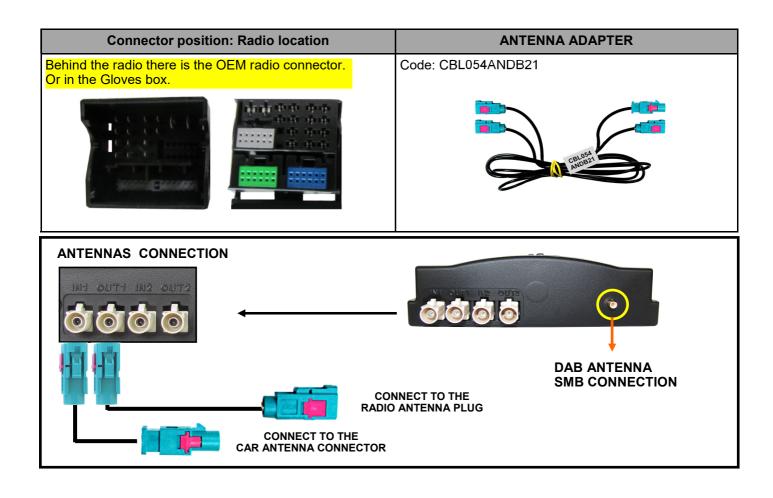

|  |  |
| Vehicle                          | Year       | OFN                           | / Radio                    |  |  |  |
| Golf VII                         | 2015->     | All models                    |                            |  |  |  |
| Golf VII Variant                 | 2013->     | All models                    |                            |  |  |  |
| Passat                           | 2014->     | All models                    |                            |  |  |  |

| Passat         | 2014-> | All models |  |
|----------------|--------|------------|--|
| Passat Variant | 2014-> | All models |  |
| Polo           | 2014-> | All models |  |
| Sharan         | 2010-> | All models |  |
| Tiguan         | 2016-> | All models |  |
| Touran         | 2015-> | All models |  |







|                                                | VOLKSWAGEN                | PLUG AND PLAY<br>CBL059VWDB21 | PROTOCOL<br>CANBUS 2 WIRES |  |  |
|------------------------------------------------|---------------------------|-------------------------------|----------------------------|--|--|
| QUICK MENU                                     |                           |                               |                            |  |  |
| SWITCH ON<br>VOLUME<br>SEQUENCE                | VOL+ VO                   |                               | /OL —                      |  |  |
| SWITCH OFF<br>VOLUME<br>SEQUENCE               |                           |                               | VOL —                      |  |  |
| ENTER MENU<br>SOURCE<br>SEQUENCE               |