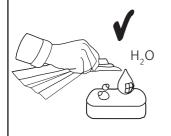

ely
- 2) Release the hitch and push the top upwards.



- 1) Push until top clicks into place. Repeat on other side.
- **2)** Open the inner zipper.



All items are to be fastened with the loading



# Warning!

Load must not contain any sharp objects.

Do not close top when loaded.

Max load: 50kg



5

## **CLOSING**



- 1) Close inner zipper and secure with padlocks.
- 2) Push to close.



Box is properly closed when top covers bottom and both hitches are clicked into place and outer zipper is closed.



8

Check drivers manual for maximum permitted roof load of your car.



The roof box is water resistant, not completely water proof.



## Warning!







Place the attached sticker on the dashboard.



Please consider difference in car behavior (crosswinds, cornering and braking)









UL-04

#### autoform

Autoform AB Box 155 782 24, Malung SWEDEN

Phone: +46(0)280-59 33 00 E-mail: info@autoform.se

For energy saving and safety reasons, remove roof box and roof racks when not in use.