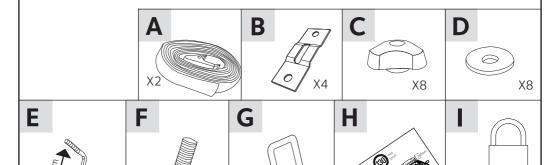

INSTALLATION AND SAFETY INSTRUCTIONS
INSTRUCTIONS POUR L'INSTALLATION ET LA SÉCURITÉ
EINBAU-UND SICHERHEITSHINWEISE
MONTERING- OCH SÄKERHETSINSTRUKTIONER

autoform
URBAN LOADER

Х2









X4

Χ4





#### **OPENING**

- 1) Open outer zipper completely
- 2) Release the hitch and push the top upwards.



- 1) Push until top clicks into place. Repeat on other side.
- **2)** Open the inner zipper.



All items are to be fastened with the loading



# Warning!

Load must not contain any sharp objects.

Do not close top when loaded.

Max load: 50kg



5

## **CLOSING**



- 1) Close inner zipper and secure with padlocks.
- 2) Push to close.



Box is properly closed when top covers bottom and both hitches are clicked into place and outer zipper is closed.



8

Check drivers manual for maximum permitted roof load of your car.



The roof box is water resistant, not completely water proof.



## Warning!







Place the attached sticker on the dashboard.



Please consider diff