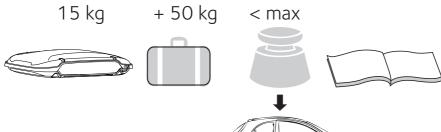

# Warning!

Load must not contain any sharp objects.

Do not close top when loaded.

Max load: 50kg

5