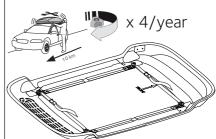

#### autoform

Autoform AB Box 155 782 24, Malung SWEDEN

Phone: +46(0)280-59 33 00 E-mail: info@autoform.se

For energy saving and safety reasons, remove roof box and roof racks when not in use.