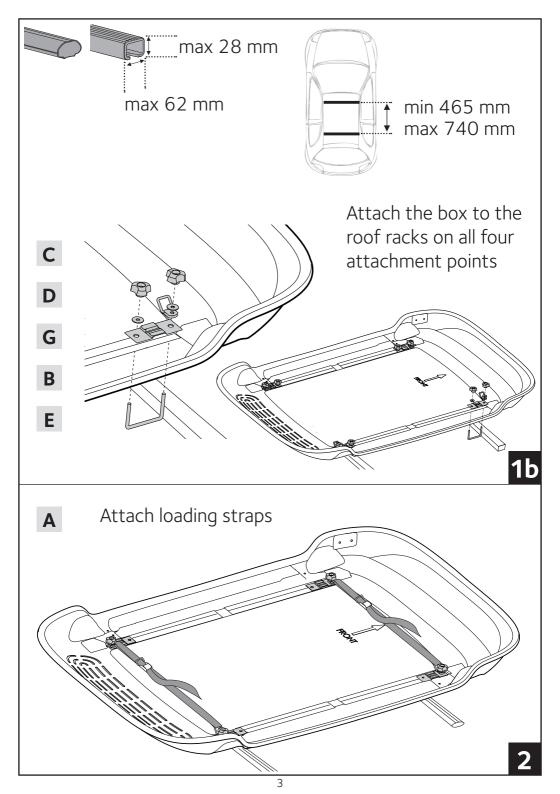

INSTALLATION AND SAFETY INSTRUCTIONS
INSTRUCTIONS POUR L'INSTALLATION ET LA SÉCURITÉ
EINBAU-UND SICHERHEITSHINWEISE
MONTERING- OCH SÄKERHETSINSTRUKTIONER

autoform
URBAN LOADER

Х2









X4

Χ4





#### **OPENING**

- 1) Open outer zipper completely
- 2) Release the hitch and push the top upwards.



- 1) Push until top clicks into place. Repeat on other side.
- **2)** Open the inner zipper.



All items are to be fastened with the loading



# Warning!

Load must not contain any sharp objects.

Do not close top when loaded.

Max load: 50kg



5

## **CLOSING**



- 1) Close inner zipper and secure with padlocks.
- 2) Push to close.



Box is properly closed when top covers bottom and both hitches are clicked into place and outer zipper is closed.



8

Check drivers manual for maximum permitted roof load of your car.



The roof box is water resistant, not completely water proof.



## Warning!







Place the attached sticker on the dashboard.



Please consider difference in ca