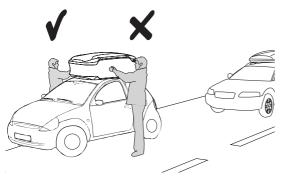

# Warning!

Load must not contain any sharp objects.

Do not close top when loaded.

Max load: 50kg

5