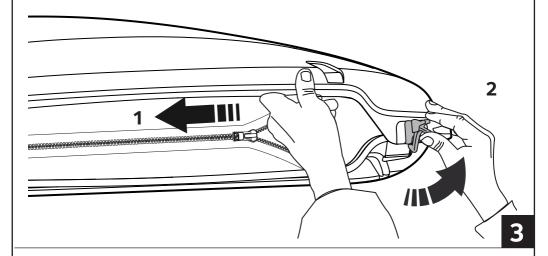

#### **OPENING**

- 1) Open outer zipper completely
- 2) Release the hitch and push the top upwards.

- 1) Push until top clicks into place. Repeat on other side.
- **2)** Open the inner zipper.

All items are to be fastened with the loading