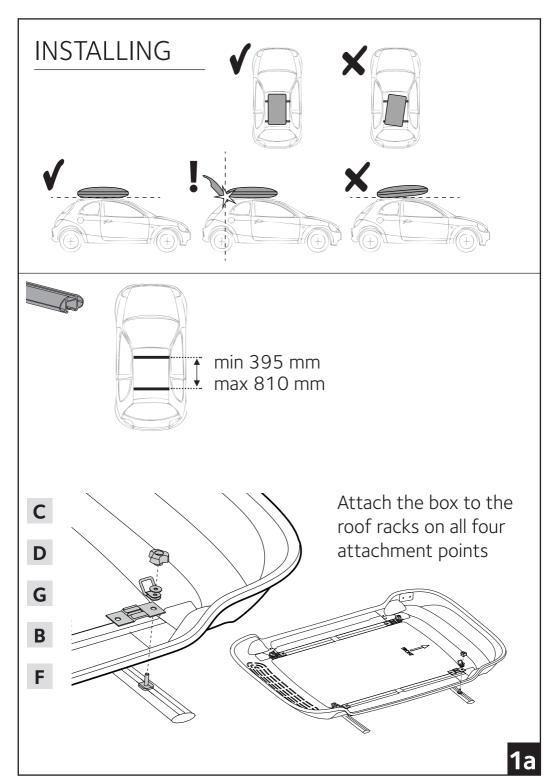

INSTALLATION AND SAFETY INSTRUCTIONS
INSTRUCTIONS POUR L'INSTALLATION ET LA SÉCURITÉ
EINBAU-UND SICHERHEITSHINWEISE
MONTERING- OCH SÄKERHETSINSTRUKTIONER

autoform
URBAN LOADER

Х2









X4

Χ4





#### **OPENING**

- 1) Open outer zipper completely
- 2) Release the hitch and push the top upwards.



- 1) Push until top clicks into place. Repeat on other side.
- **2)** Open the inner zipper.



All items are to be fastened with the loading



# Warning!

Load must not contain any sharp objects.

Do not close top when loaded.

Max load: 50kg



5

## **CLOSING**



- 1) Close inner zipper and secure with padlocks.
- 2) Push to close.



Box is properly closed when top covers bottom and both hitches are clicked into place and outer zipper is closed.



8

Check drivers manual for maximum permitted roof load of your car.



The roof box is water resistant, not completely water proof.



## Warning!







Place the attached sticker on the dashboard.



Please consider difference in