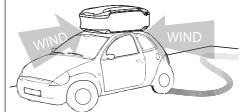

## Warning!

Place the attached sticker on the dashboard.

Please consider difference in car behavior (crosswinds, cornering and braking)

UL-04