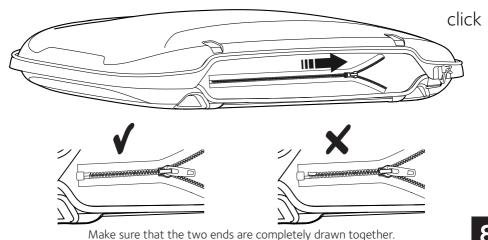

## **CLOSING**

- 1) Close inner zipper and secure with padlocks.
- 2) Push to close.

Box is properly closed when top covers bottom and both hitches are clicked into place and outer zipper is closed.

8

Check drivers manual for maximum permitted roof load of your car.