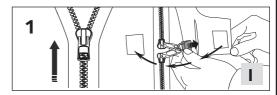

#### **OPENING**

- 1) Open outer zipper completely
- 2) Release the hitch and push the top upwards.

- 1) Push until top clicks into place. Repeat on other side.
- **2)** Open the inner zipper.

All items are to be fastened with the loading