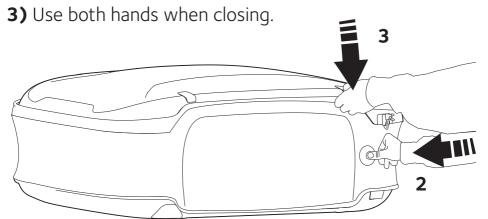

## **CLOSING**

- 1) Close inner zipper and secure with padlocks.
- 2) Push to close.

Box is properly closed when top covers bottom and both hitches are clicked into place and outer zipper is closed.

8

Check drivers manual for maximum permitted roof load of your car.