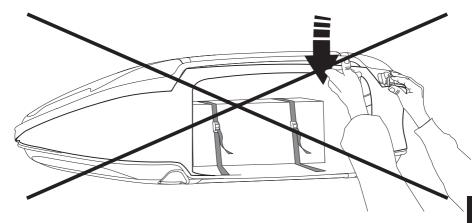

# Warning!

Load must not contain any sharp objects.

Do not close top when loaded.

Max load: 50kg

5

## **CLOSING**

- 1) Close inner zipper and secure with padlocks.
- 2) Push to close.

Box is properly closed when top covers bottom and both hitches are clicked into place and outer zipper is closed.

8

Check drivers manual for maximum permitted roof load of your car.