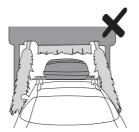

# Warning!

Load must not contain any sharp objects.

Do not close top when loaded.

Max load: 50kg

5