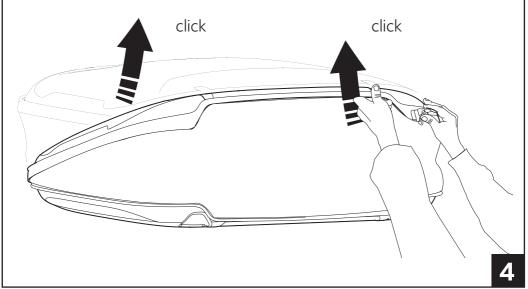

#### **OPENING**

- 1) Open outer zipper completely
- 2) Release the hitch and push the top upwards.

- 1) Push until top clicks into place. Repeat on other side.
- **2)** Open the inner zipper.

All items are to be fastened with the loading