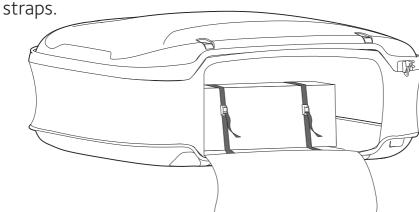

#### **OPENING**

- 1) Open outer zipper completely
- 2) Release the hitch and push the top upwards.

- 1) Push until top clicks into place. Repeat on other side.
- **2)** Open the inner zipper.

All items are to be fastened with the loading