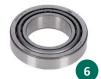

#### **Box Content**

| No. | Description                 | Mounting Position | Part                   | Dimensions (mm)       |
|-----|-----------------------------|-------------------|------------------------|-----------------------|
| 1   | Main bearing input shaft    | Engine side       | Ball bearing           | 25.00 x 68.00 x 21.00 |
| 2   | Main bearing input shaft    | Gearbox side      | Ball bearing           | 30.00 x 62.00 x 16.00 |
| 3   | Main bearing output shaft   | Engine side       | Tapered roller bearing | 30.00 x 78.00 x 18.00 |
| 4   | Main bearing output shaft   | Gearbox side      | Tapered roller bearing | 30.00 x 75.00 x 20.00 |
| 5   | Main bearing differential   | Engine side       | Tapered roller bearing | 41.28 x 19.56 x 14.73 |
| 6   | Main bearing differential   | Gearbox side      | Tapered roller bearing | 41.28 x 19.56 x 14.73 |
| 7   | Seal ring differential      | Engine side       | Shaft sealing ring     |                       |
| 8   | Seal ring differential      | Gearbox side      | Shaft sealing ring     |                       |
| 9   | Seal ring input shaft       | Engine side       | Shaft sealing ring     |                       |
| 10  | Seal rings bearing journals |                   | Shaft sealing ring     |                       |
| 11  | Seal ring speedo sensor     |                   | Shaft sealing ring     |                       |
| 12  | Seal ring speedo sensor     |                   | O-ring                 |                       |