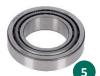

#### **Box Content**

| No. | Description                 | Mounting Position | Part                   | Dimensions (mm)       |
|-----|-----------------------------|-------------------|------------------------|-----------------------|
| 1   | Main bearing input shaft    | Engine side       | Ball bearing           | 25.00 x 68.00 x 21.00 |
| 2   | Main bearing input shaft    | Gearbox side      | Ball bearing           | 30.00 x 62.00 x 16.00 |
| 3   | Main bearing output shaft   | Engine side       | Tapered roller bearing | 30.00 x 78.00 x 18.00 |
| 4   | Main bearing output shaft   | Gearbox side      | Tapered roller bearing | 30.00 x 75.00 x 20.00 |
| 5   | Main bearing differential   | Engine side       | Tapered roller bearing | 41.28 x 19.56 x 14.73 |
| 6   | Main bearing differential   | Gearbox side      | Tapered roller bearing | 41.28 x 19.56 x 14.73 |
| 7   | Seal ring differential      | Engine side       | Shaft sealing ring     |                       |
| 8   | Seal ring differential      | Gearbox side      | Shaft sealing ring     |                       |
| 9   | Seal ring input shaft       | Engine side       | Shaft sealing ring     |                       |
| 10  | Seal rings bearing journals |                   | Shaft sealing ring     |                       |
| 11  | Seal ring speedo sensor     |                   | Shaft sealing ring     |                       |
| 12  | Seal ring speedo sensor     |                   | O-ring                 |                       |