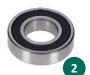

#### **Box Content**

| No. | Description                 | Mounting Position | Part                   | Dimensions (mm)       |
|-----|-----------------------------|-------------------|------------------------|-----------------------|
| 1   | Main bearing input shaft    | Engine side       | Ball bearing           | 25.00 x 68.00 x 21.00 |
| 2   | Main bearing input shaft    | Gearbox side      | Ball bearing           | 30.00 x 62.00 x 16.00 |
| 3   | Main bearing output shaft   | Engine side       | Tapered roller bearing | 30.00 x 78.00 x 18.00 |
| 4   | Main bearing output shaft   | Gearbox side      | Tapered roller bearing | 30.00 x 75.00 x 20.00 |
| 5   | Main bearing differential   | Engine side       | Tapered roller bearing | 41.28 x 19.56 x 14.73 |
| 6   | Main bearing differential   | Gearbox side      | Tapered roller bearing | 41.28 x 19.56 x 14.73 |
| 7   | Seal ring differential      | Engine side       | Shaft sealing ring     |                       |
| 8   | Seal ring differential      | Gearbox side      | Shaft sealing ring     |                       |
| 9   | Seal ring input shaft       | Engine side       | Shaft sealing ring     |                       |
| 10  | Seal rings bearing journals |                   | Shaft sealing ring     |                       |
| 11  | Seal ring speedo sensor     |                   | Shaft sealing ring     |                       |
| 12  | Seal ring speedo sensor     |                   | O-ring                 |                       |