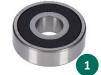

#### **Box Content**

| No. | Description                 | Mounting Position | Part                   | Dimensions (mm)       |
|-----|-----------------------------|-------------------|------------------------|-----------------------|
| 1   | Main bearing input shaft    | Engine side       | Ball bearing           | 25.00 x 68.00 x 21.00 |
| 2   | Main bearing input shaft    | Gearbox side      | Ball bearing           | 30.00 x 62.00 x 16.00 |
| 3   | Main bearing output shaft   | Engine side       | Tapered roller bearing | 30.00 x 78.00 x 18.00 |
| 4   | Main bearing output shaft   | Gearbox side      | Tapered roller bearing | 30.00 x 75.00 x 20.00 |
| 5   | Main bearing differential   | Engine side       | Tapered roller bearing | 41.28 x 19.56 x 14.73 |
| 6   | Main bearing differential   | Gearbox side      | Tapered roller bearing | 41.28 x 19.56 x 14.73 |
| 7   | Seal ring differential      | Engine side       | Shaft sealing ring     |                       |
| 8   | Seal ring differential      | Gearbox side      | Shaft sealing ring     |                       |
| 9   | Seal ring input shaft       | Engine side       | Shaft sealing ring     |                       |
| 10  | Seal rings bearing journals |                   | Shaft sealing ring     |                       |
| 11  | Seal ring speedo sensor     |                   | Shaft sealing ring     |                       |
| 12  | Seal ring speedo sensor     |                   | O-ring                 |                       |