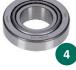

#### **Box Content**

| No. | Description                 | Mounting Position | Part                   | Dimensions (mm)       |
|-----|-----------------------------|-------------------|------------------------|-----------------------|
| 1   | Main bearing input shaft    | Engine side       | Ball bearing           | 25.00 x 68.00 x 21.00 |
| 2   | Main bearing input shaft    | Gearbox side      | Ball bearing           | 30.00 x 62.00 x 16.00 |
| 3   | Main bearing output shaft   | Engine side       | Tapered roller bearing | 30.00 x 78.00 x 18.00 |
| 4   | Main bearing output shaft   | Gearbox side      | Tapered roller bearing | 30.00 x 75.00 x 20.00 |
| 5   | Main bearing differential   | Engine side       | Tapered roller bearing | 41.28 x 19.56 x 14.73 |
| 6   | Main bearing differential   | Gearbox side      | Tapered roller bearing | 41.28 x 19.56 x 14.73 |
| 7   | Seal ring differential      | Engine side       | Shaft sealing ring     |                       |
| 8   | Seal ring differential      | Gearbox side      | Shaft sealing ring     |                       |
| 9   | Seal ring input shaft       | Engine side       | Shaft sealing ring     |                       |
| 10  | Seal rings bearing journals |                   | Shaft sealing ring     |                       |
| 11  | Seal ring speedo sensor     |                   | Shaft sealing ring     |                       |
| 12  | Seal ring speedo sensor     |                   | O-ring                 |                       |