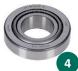

#### **Box Content**

| No. | Description                 | Mounting Position | Part                   | Dimensions (mm)       |
|-----|-----------------------------|-------------------|------------------------|-----------------------|
| 1   | Main bearing input shaft    | Engine side       | Ball bearing           | 25.00 x 68.00 x 21.00 |
| 2   | Main bearing input shaft    | Gearbox side      | Ball bearing           | 30.00 x 62.00 x 16.00 |
| 3   | Main bearing output shaft   | Engine side       | Tapered roller bearing | 30.00 x 78.00 x 18.00 |
| 4   | Main bearing output shaft   | Gearbox side      | Tapered roller bearing | 30.00 x 75.00 x 20.00 |
| 5   | Main bearing differential   | Engine side       | Tapered roller bearing | 41.28 x 19.56 x 14.73 |
| 6   | Main bearing differential   | Gearbox side      | Tapered roller bearing | 41.28 x 19.56 x 14.73 |
| 7   | Seal ring differential      | Engine side       | Shaft sealing ring     |                       |
| 8   | Seal ring differential      | Gearbox side      | Shaft sealing ring     |                       |
| 9   | Seal ring input shaft       | Engine side       | Shaft sealing ring     |                       |
| 10  | Seal rings bearing journals |                   | Shaft sealing ring     |                       |
| 11  | Seal ring speedo sensor     |                   | Shaft sealing ring     |                       |
| 12  | Seal ring speedo sensor     |                   | O-ring                 |                       |