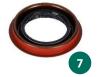

#### **Box Content**

| No. | Description                 | Mounting Position | Part                   | Dimensions (mm)       |
|-----|-----------------------------|-------------------|------------------------|-----------------------|
| 1   | Main bearing input shaft    | Engine side       | Ball bearing           | 25.00 x 68.00 x 21.00 |
| 2   | Main bearing input shaft    | Gearbox side      | Ball bearing           | 30.00 x 62.00 x 16.00 |
| 3   | Main bearing output shaft   | Engine side       | Tapered roller bearing | 30.00 x 78.00 x 18.00 |
| 4   | Main bearing output shaft   | Gearbox side      | Tapered roller bearing | 30.00 x 75.00 x 20.00 |
| 5   | Main bearing differential   | Engine side       | Tapered roller bearing | 41.28 x 19.56 x 14.73 |
| 6   | Main bearing differential   | Gearbox side      | Tapered roller bearing | 41.28 x 19.56 x 14.73 |
| 7   | Seal ring differential      | Engine side       | Shaft sealing ring     |                       |
| 8   | Seal ring differential      | Gearbox side      | Shaft sealing ring     |                       |
| 9   | Seal ring input shaft       | Engine side       | Shaft sealing ring     |                       |
| 10  | Seal rings bearing journals |                   | Shaft sealing ring     |                       |
| 11  | Seal ring speedo sensor     |                   | Shaft sealing ring     |                       |
| 12  | Seal ring speedo sensor     |                   | O-ring                 |                       |