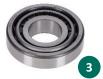

#### **Box Content**

| No. | Description                 | Mounting Position | Part                   | Dimensions (mm)       |
|-----|-----------------------------|-------------------|------------------------|-----------------------|
| 1   | Main bearing input shaft    | Engine side       | Ball bearing           | 25.00 x 68.00 x 21.00 |
| 2   | Main bearing input shaft    | Gearbox side      | Ball bearing           | 30.00 x 62.00 x 16.00 |
| 3   | Main bearing output shaft   | Engine side       | Tapered roller bearing | 30.00 x 78.00 x 18.00 |
| 4   | Main bearing output shaft   | Gearbox side      | Tapered roller bearing | 30.00 x 75.00 x 20.00 |
| 5   | Main bearing differential   | Engine side       | Tapered roller bearing | 41.28 x 19.56 x 14.73 |
| 6   | Main bearing differential   | Gearbox side      | Tapered roller bearing | 41.28 x 19.56 x 14.73 |
| 7   | Seal ring differential      | Engine side       | Shaft sealing ring     |                       |
| 8   | Seal ring differential      | Gearbox side      | Shaft sealing ring     |                       |
| 9   | Seal ring input shaft       | Engine side       | Shaft sealing ring     |                       |
| 10  | Seal rings bearing journals |                   | Shaft sealing ring     |                       |
| 11  | Seal ring speedo sensor     |                   | Shaft sealing ring     |                       |
| 12  | Seal ring speedo sensor     |                   | O-ring                 |                       |